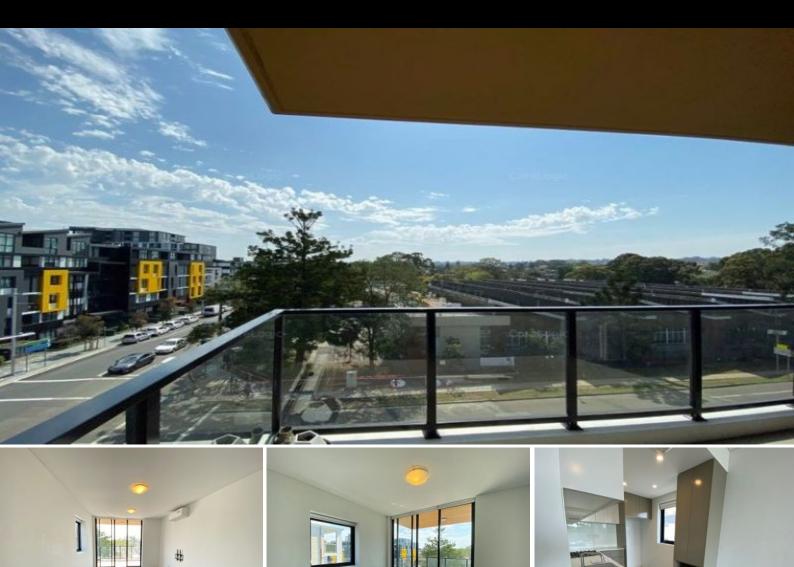

## Deposit Taken! More Listings Wanted!

Near new apartment in the "Crowle Estate", Ryde. It is set in a quiet street in Meadowbank/Ryde, opposite to Meadowbank Public School, within a short walk to parks along the riverbank, walking distance to Meadowbank Railway Station and shopping precinct.

## Features include:

- -Large living area plus a light-filled balcony
- -Spacious lounge, open, combined living & dining
- -Modern large bathroom with a bathtub and a shower
- -Gas kitchen, stainless steel appliances, Caesarstone benches, ample
- -Split air-conditioning; internal laundry with dryer
- -Security building with Intercom
- -Single secure car space