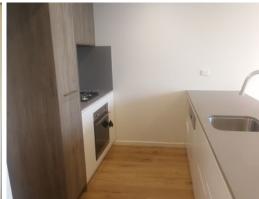

- Open plan living and dining area
- Spacious living room with timber floorboards, Carpet in Bedrooms.
- Spacious 1 bedroom, a large study room could be a second bedroom.
- Modern bathroom
- Well equipped kitchen with gas cook-top, Rangehood, and dishwasher
- Internal laundry with dryer
- 1km to Burwood Station and Westfield.