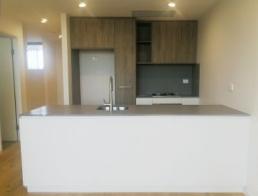

- Open plan living and dining area
- Spacious living room with timber floorboards, Carpet in Bedrooms.
- Spacious 1 bedroom, a large study room could be a second bedroom.
- Modern bathroom
- Well equipped kitchen with gas cook-top, Rangehood, and dishwasher
- Internal laundry with dryer
- 1km to Burwood Station and Westfield.