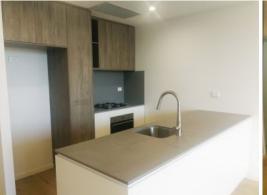

- Open plan living and dining area
- Spacious living room with timber floorboards, Carpet in Bedrooms.
- Spacious 1 bedroom, a large study room could be a second bedroom.
- Modern bathroom
- Well equipped kitchen with gas cook-top, Rangehood, and dishwasher
- Internal laundry with dryer
- 1km to Burwood Station and Westfield.