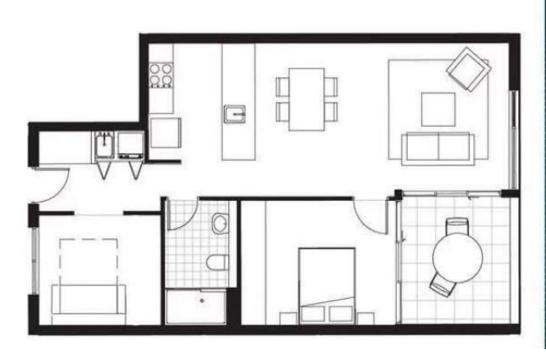

## I Bedroom Plus Generous Study Room(with windows)

Please Contact Agent for more details, Inspection by appointment ONLY.

One bedroom plus one study room apartment located 5 minutes away from Croydon station. Located 20 minutes away from the central station by train.

- Open plan living and dining area
- Spacious living room with timber floorboards, Carpet in Bedrooms.
- Spacious 1 bedroom, a large study room could be a second bedroom.
- Modern bathroom
- Well equipped kitchen with gas cook-top, Rangehood, and dishwasher
- Internal laundry with dryer
- 1km to Burwood Station and Westfield.