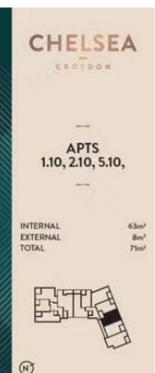

510/17 Grosvenor Street Croydon, NSW

## I Bedroom Plus Generous Study Room(with windows)

Please Contact Agent for more details, Inspection by appointment ONLY.

One bedroom plus one study room apartment located 5 minutes away from Croydon station. Located 20 minutes away from the central station by train.

- Open plan living and dining area
- Spacious living room with timber floorboards, Carpet in Bedrooms.
- Spacious 1 bedroom, a large study room could be a second bedroom.
- Modern bathroom
- Well equipped kitchen with gas cook-top, Rangehood, and dishwasher
- Internal laundry with dryer
- 1km to Burwood Station and Westfield.