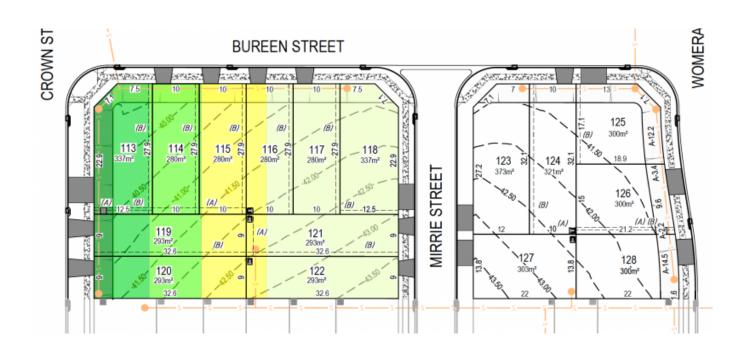

125/65 - 75 Edmund Street Riverstone, NSW

## Vacant Corner Land for Sale in Riverstone

Land size: 301sqm | Frontage: cnr | Est registration date: Oct 2021

Crown Hill is about 2km from Riverstone train station, located along the T1 Richmond line, with a peak-hour journey to Central Station takin an hour via Parramatta. The recently completed Sydney Metro Northwest offers 1000 commuter car parking spaces at the nearby Tallawong station and gets you to Martin Place in just 45 minutes. From "Tallawong Station, Implexa Pde" stop, multiple busway services take you to Marsden Park, Blacktown, and Rouse Hill.