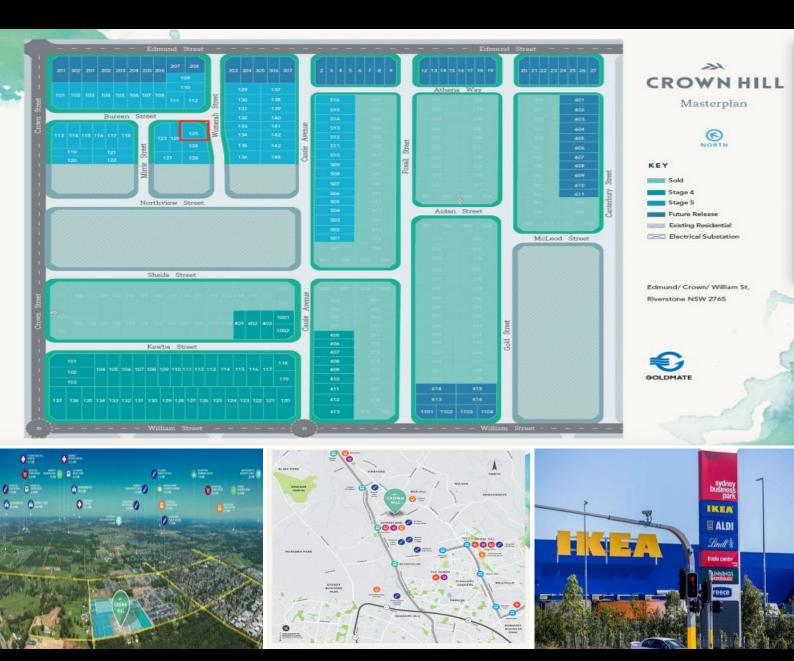

125/65 - 75 Edmund Street Riverstone, NSW

## Vacant Corner Land for Sale in Riverstone

Land size: 301sqm | Frontage: cnr | Est registration date: Oct 2021

Crown Hill is about 2km from Riverstone train station, located along the T1 Richmond line, with a peak-hour journey to Central Station takin an hour via Parramatta. The recently completed Sydney Metro Northwest offers 1000 commuter car parking spaces at the nearby Tallawong station and gets you to Martin Place in just 45 minutes. From "Tallawong Station, Implexa Pde" stop, multiple busway services take you to Marsden Park, Blacktown, and Rouse Hill.