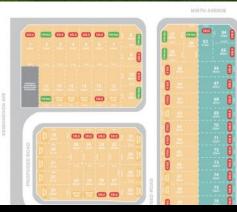

### Lot 17 Edmondson Avenue Austral, NSW

Austral
Lot 17, Ninth Avenue, Austral

5萬 3勳 1龠