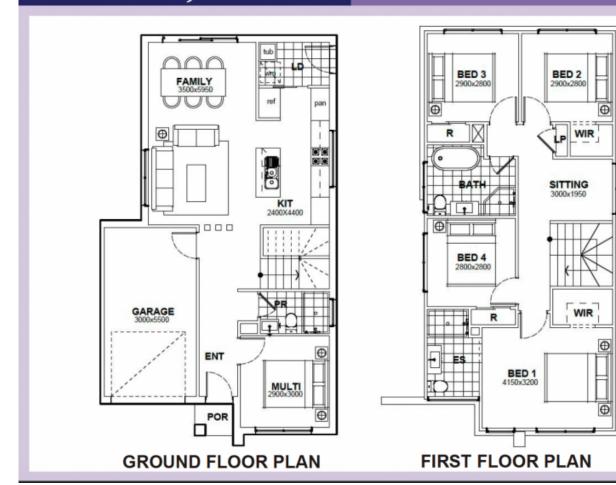

## House and Land package for sale in Austral

House Size: 135sqm - 169sqm

Land Size 418sqm

Land Registration: early 2021

Quiet and peaceful location that's accessible to major motorways, new public transport, top schools, medical centres and shopping centres. Situated in Sydney's South West and set amongst one of Sydney's fastest growth centres is this a rare opportunity, this estate is been carefully designed to create a real sense of community and belonging

# FOR SALE

HOUSE&LAND

\$840,000

House Size: 169sqm

Land Size: 418sqm

Land Price: \$489,000

Land Registration: Early 2021