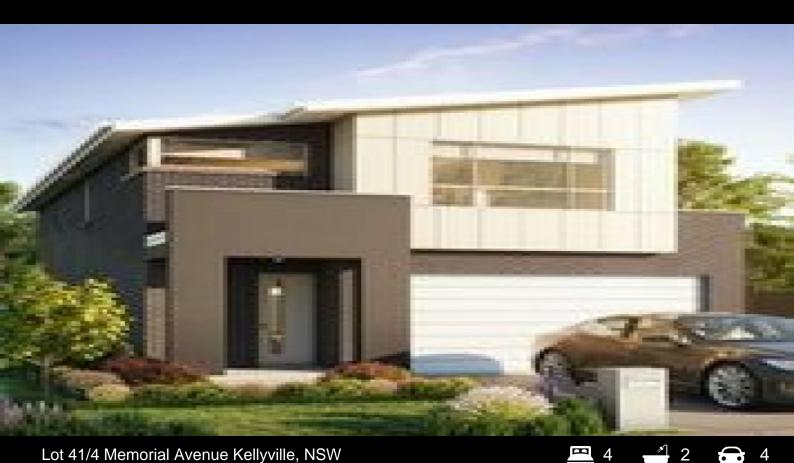

## Kellyville Sierra Residences

Location

- \*Stroll to Kellyville park
- \*Will have easy access to future Kellyville and Norwest Metro Station
- \*Rouse Hill Town Centre and Castle Towers an easy drive away
- \*14km drive to the largest Business Park in Sydney located at Marsden Park
- \*Great selection of primary, secondary and private schools all close by

House and Land Package inclusions

- \*Fixed site costs
- \*Coloured concrete driveway & path with cove finish
- \*100% Nylon first grade quality carpet to bedrooms & tiles or timber to living areas
- \*Ceramic title splashback
- \*Overhead Cabinetry to Kitchen
- \*Mirrored doors with melamine interiors
- \*Built-in acrylic bath or semi-freestanding back to wall as nominated on the floor plan
- \*Full ducted reverse cycle air-cond