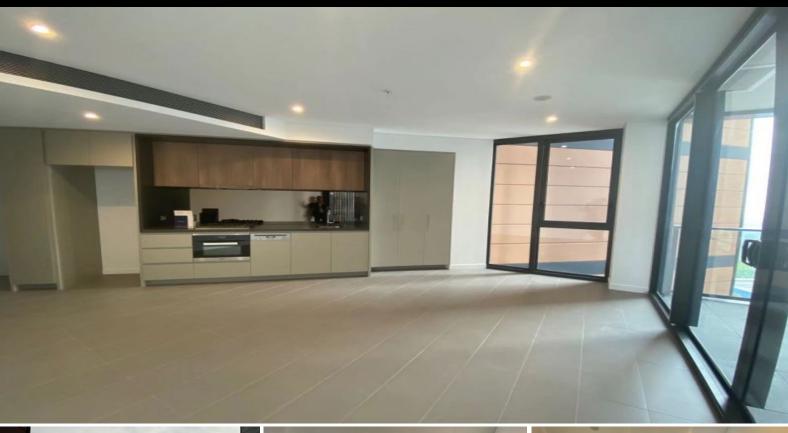

This 58 sqm, 1-bedroom apartment features:

- Oversized bedroom with built-in wardrobe
- Galley kitchen with stone bench-top and Miele appliances
- Ultramodern bathroom with plenty of storage
- Open-plan living and dining area