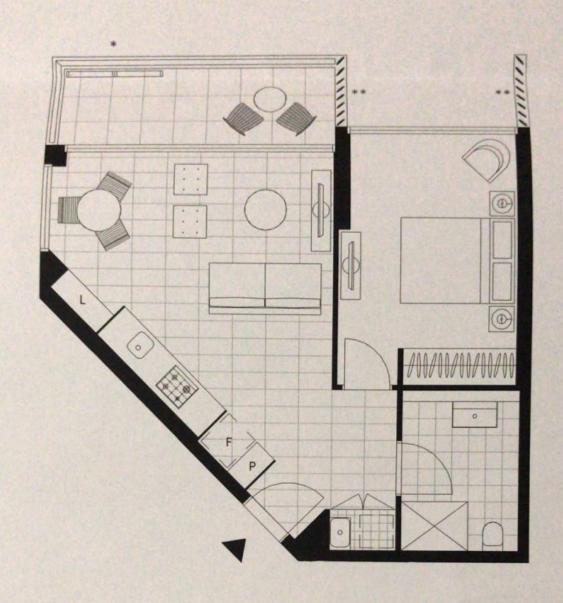

This 58 sqm, 1-bedroom apartment features:

- Oversized bedroom with built-in wardrobe
- Galley kitchen with stone bench-top and Miele appliances
- Ultramodern bathroom with plenty of storage
- Open-plan living and dining area