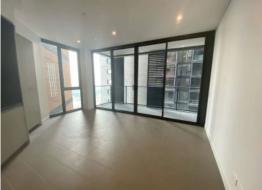

This 58 sqm, 1-bedroom apartment features:

- Oversized bedroom with built-in wardrobe
- Galley kitchen with stone bench-top and Miele appliances
- Ultramodern bathroom with plenty of storage
- Open-plan living and dining area