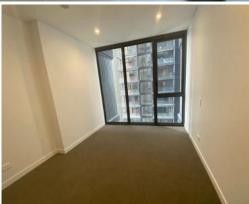

This 58 sqm, 1-bedroom apartment features:

- Oversized bedroom with built-in wardrobe
- Galley kitchen with stone bench-top and Miele appliances
- Ultramodern bathroom with plenty of storage
- Open-plan living and dining area