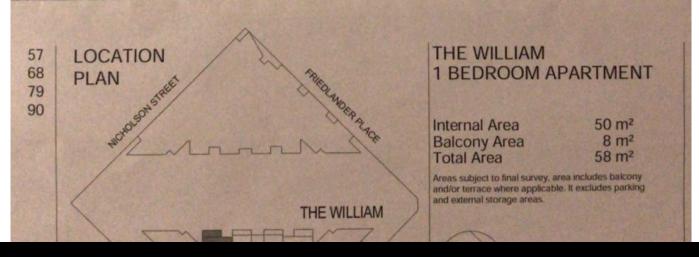

This 58 sqm, 1-bedroom apartment features:

- Oversized bedroom with built-in wardrobe
- Galley kitchen with stone bench-top and Miele appliances
- Ultramodern bathroom with plenty of storage
- Open-plan living and dining area

## **LEVELS 10-13**