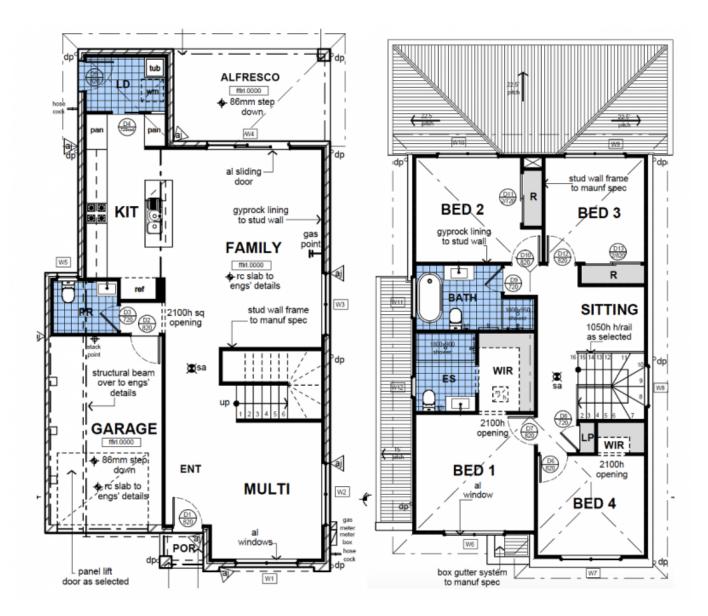

## Brand New Luxury House For Lease! 4 Bedrooms 2.5 Baths Single Garage in Rouse Hi

House Description

- Open plan living area

- Designer kitchen with stone bench-top & stainless steel appliances & full range hood

- Master bedroom with en-suite

- Living area with tiles, carpet in bedrooms
- Ducted reverse cycle air conditioning

Premium Location

-2 minutes driving to Tallawong Metro Station & Upcoming Retail Precinct -5 minutes driving to Rouse Hill Shopping Centre -200 meters to a future childcare centre