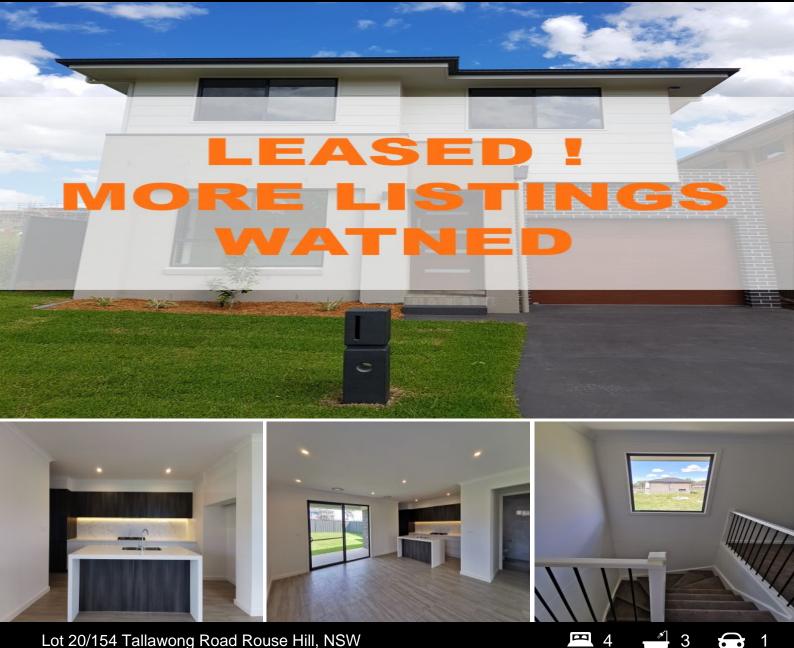

## Lot 20/154 Tallawong Road Rouse Hill, NSW

## Brand New Luxury House For Lease! 4 Bedrooms 2.5 Baths Single Garage in Rouse Hi

House Description

- Open plan living area

- Designer kitchen with stone bench-top & stainless steel appliances & full range hood

- Master bedroom with en-suite

- Living area with tiles, carpet in bedrooms
- Ducted reverse cycle air conditioning

Premium Location

-2 minutes driving to Tallawong Metro Station & Upcoming Retail Precinct -5 minutes driving to Rouse Hill Shopping Centre -200 meters to a future childcare centre