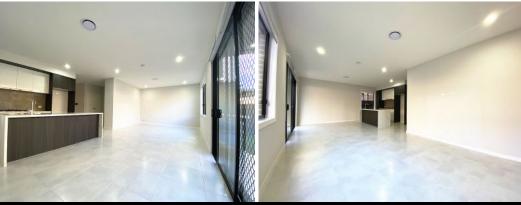

- Generous areas integrating open plan living, kitchen, dining and outdoor spaces
- Well-appointed kitchen featuring stone benchtops, gas cooktops, stainless steel premium appliances.
- Pendant lights, LED strip light under the cabinet
- Actron air reverse cycle ducted air conditioning, waterproof durable hybrid flooring and downlight throughout
- Pocket parks through the estate