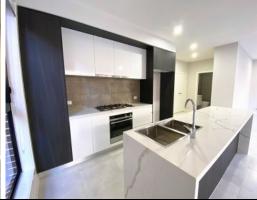

- Generous areas integrating open plan living, kitchen, dining and outdoor spaces
- Well-appointed kitchen featuring stone benchtops, gas cooktops, stainless steel premium appliances.
- Pendant lights, LED strip light under the cabinet
- Actron air reverse cycle ducted air conditioning, waterproof durable hybrid flooring and downlight throughout
- Pocket parks through the estate