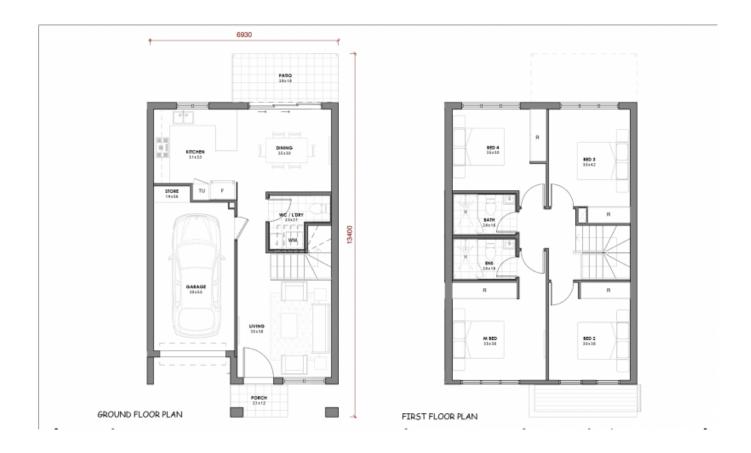

## Charm-filled Townhome with many special qualities | Completion by End of the yea

Completion by December 2021 | Settlement: March - April 2022 Land Registering Soon | Single contract

An idyllic lifestyle residence of style and superior quality, this luxuriously appointed apartment enjoys a great view, position in the highly acclaimed SUBURB of TALLAWONG.

It showcases a spacious open plan layout designed, incorporate an abundance of natural light, good-sized bedrooms with built-in robes, a modern kitchen with premium appliances, and an entertainers balcony, overlooking the beautiful views.