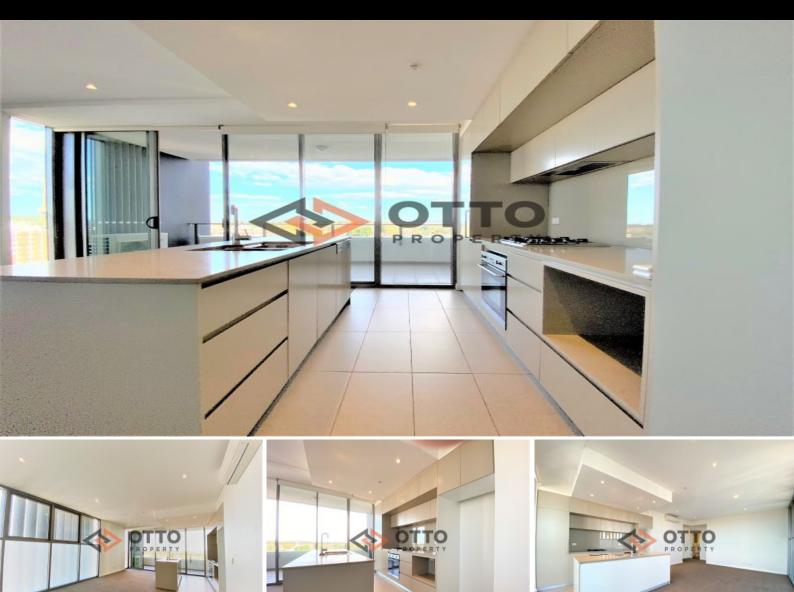

## 2 Bedroom Apartment in Heart of Burwood with Great View

This near-new spacious, bright, and luxury 2 beds apartment is situated in one of the best locations in Burwood, close to everything you need including Burwood Train station, bus stops, Burwood Westfield, Burwood Plaza, parks, shops, and schools.

Features include:

- Spacious 2 bedrooms with built-in wardrobes
- Large open plan kitchen with stone benchtop, gas cooking & dishwasher
- Light-filled generous living space
- Air-conditioning in living space and both bedrooms
- Spacious balcony with a great view
- Two modern bathrooms, one with a bathtub
- One car space