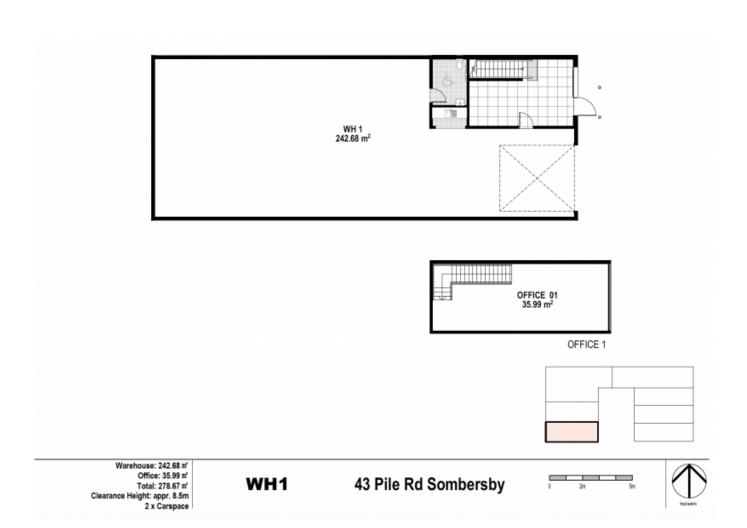

Great Potential of Growth:

Project Features:

? 7 warehouses with offices

Council Rates: \$0.00 p/q Water Rates: \$0.00 p/q Strata Rates: \$0.00 p/q

Alex Bi

**Otto Property Team** 

0401 022 086

1300 688 677