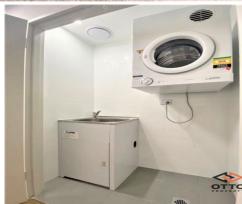

## Features:

- Spacious open plan living and dining area
- Big balcony with scenic district view
- Two generous bedrooms with built-ins, main with ensuites
- Modern kitchen featuring stone bench tops and gas cooktop
- Modern bathroom with bathtub
- Air conditioning
- Internal laundry
- Modern complex with intercom and lift access
- Secured car space