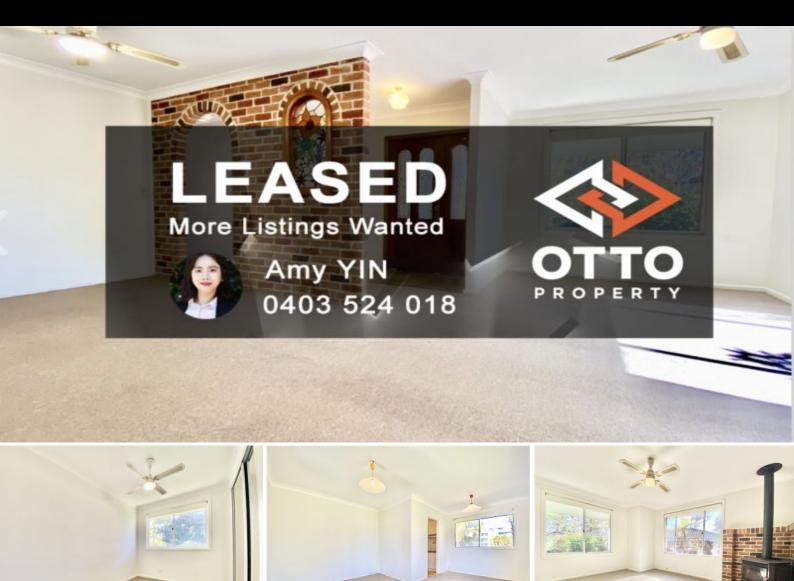

## A great family home with so much flexibility

A great family home with so much flexibility, 4 Bedrooms including a family room. The home is located a short stroll from the station, local shops and convenient to local schools. The property is fully fenced, has a separate BBQ area and includes a large garage for storage or workshop.

## Features Include:

- \* 4 Bedrooms, 3 with Built-in-robes.
- \* Master bedroom with ensuite.
- \* Lounge / Dining room.
- \* Family room.
- \* Open plan kitchen with dishwasher and electric cooking
- \* Oversized laundry with toilet.
- \* Large garage with a third shower and toilet.
- \* Fully paved BBQ area