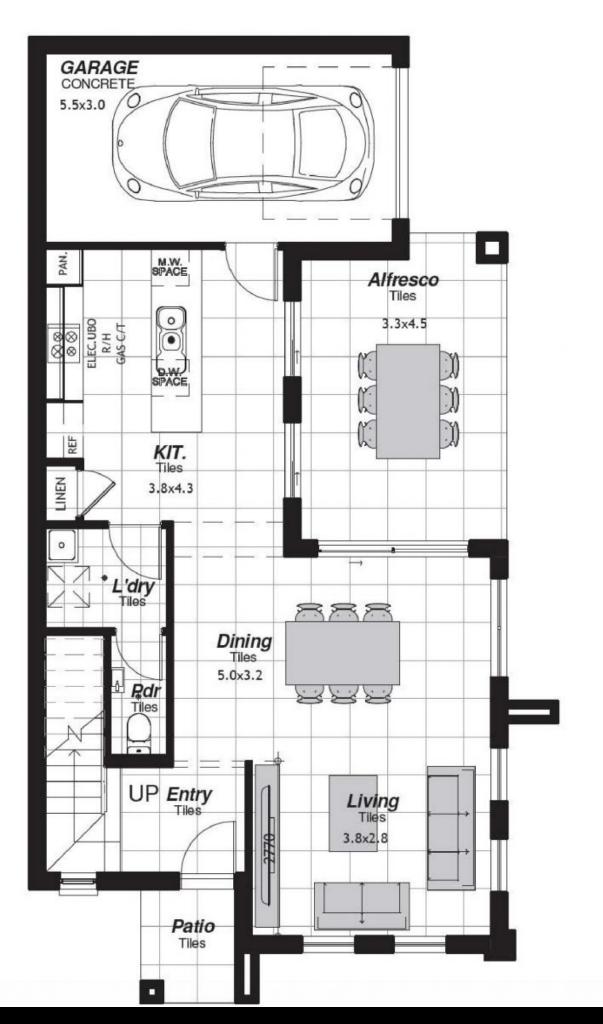

## This near new 4 bedrooms house is suitable for a big family!

This near new 4 bedrooms house is suitable for a big family! It has an open-plan living with dining areas and an ultra-modern kitchen. The home offers a lock-up garage for 1 car space. 19/08/2022 available to move in!

## Features:

- Large open plan living and dining areas
- High-quality finishes throughout the home
- 4 spacious bedrooms with built-in wardrobes
- Offer 2.5 Bathrooms
- Lock up single garage

Edmonson Park!