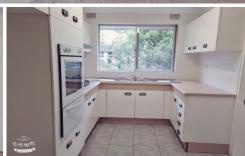

## Features include:

- \* The unit has a combined lounge/dining
- \* Contains 3 spacious bedrooms, 2 with built-ins
- \* Equip with modern kitchen with gas stove
- \* Long balcony for more comfort
- \* Bathroom with guest toilet
- \* Single lock-up garage