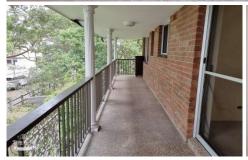

## Features include:

- \* The unit has a combined lounge/dining
- \* Contains 3 spacious bedrooms, 2 with built-ins
- \* Equip with modern kitchen with gas stove
- \* Long balcony for more comfort
- \* Bathroom with guest toilet
- \* Single lock-up garage