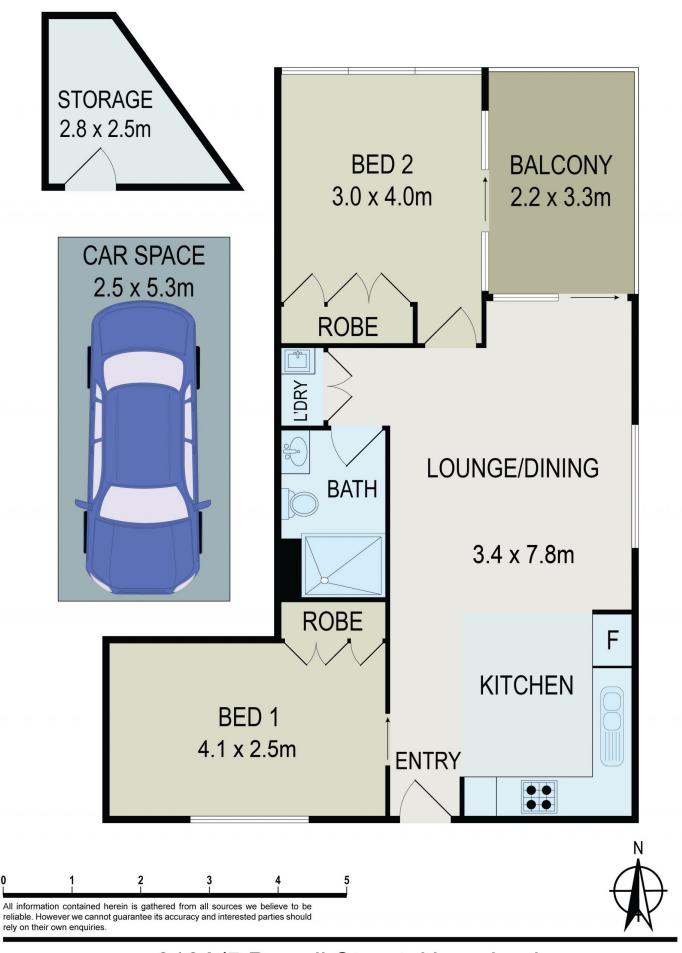

## 310A/5 Powell Street Homebush NSW

Perfectly positioned in a peaceful tree-lined street with easy access to local amenities, shops, parks and public transport, library, schools, and transport.

A Good Place In the school district, just 1.4km from Strathfield Girls High School.

- \* Ultra-modern apartment with premium finishes
- \* Large bedrooms with built-in wardrobe
- \* a modern bathroom with stunning finishes
- \* Spacious living area leading to north-facing balcony
- \* Gas kitchen with Europe appliances & stone bench-top
- \* With a parking space
- \* Short walk to shops, restaurants, cafes and transport