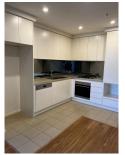

- \* Ultra-modern apartment with premium finishes
- \* Large bedrooms with built-in wardrobe
- \* a modern bathroom with stunning finishes
- \* Spacious living area leading to north-facing balcony
- \* Gas kitchen with Europe appliances & stone bench-top
- \* With a parking space
- \* Short walk to shops, restaurants, cafes and transport