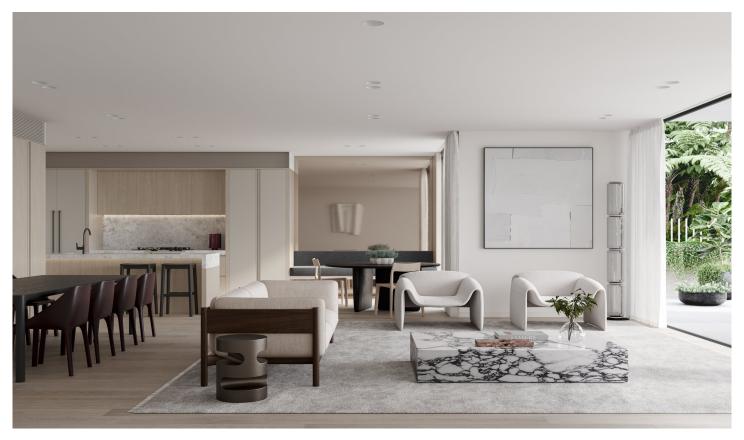

## 21 Canberra Ave ST LEONARDS NSW

The Newlands' interiors acknowledge the development's strong architecture and natural context - inviting organic textures, colours and materials into each home.

Elegant but restrained, the aesthetic embodies the spirit of Wabi Sabi: the Japanese philosophy of seeing beauty in transience and imperfection. Here, it's expressed largely through the materials chosen, particularly the fine-grained wood and heavily textured stone.

The concept of visible structure is also echoed throughout the interiors. Whether it's through beautiful joinery or the expressive, layered tiles, the assembly of the interior elements is immediately legible - much like the external built form.