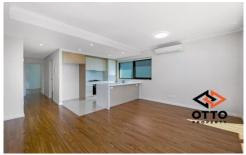

## Features:

- Timber floor throughout, easy to maintain!
- Open plan living area with floor to ceiling sliding door with air-con fitted.
- Bright kitchen with gas cook top, oven, dishwasher, double-door refrigerator space and wide window, enjoy