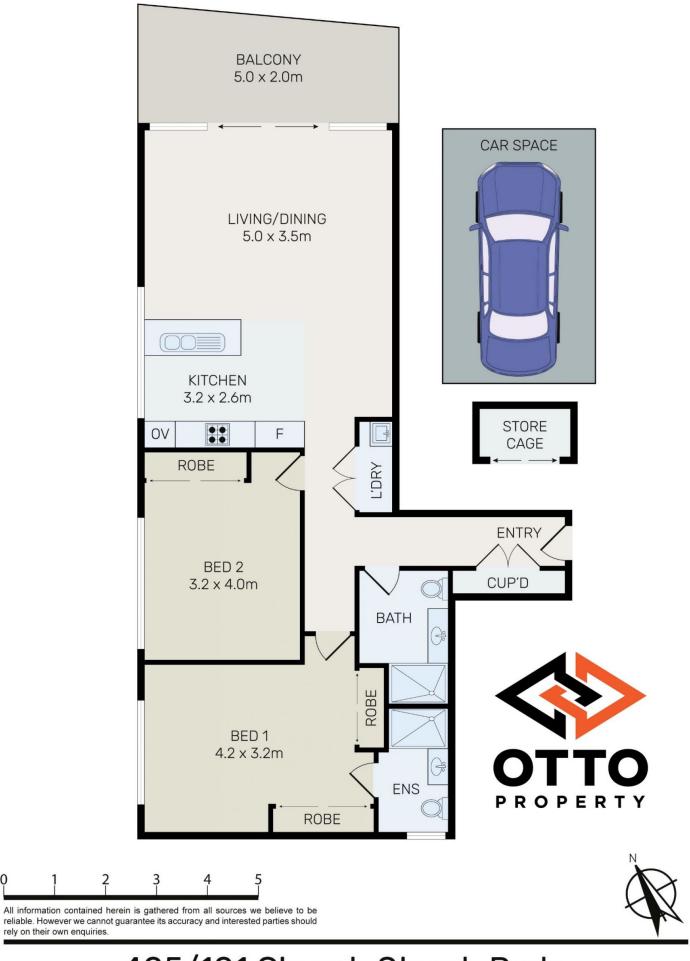

## 405/101 Church Street Ryde NSW

Great light-filled in, enjoy whole day sun light in living, kitchen and bedrooms with nice sky and green views.

Walking distance to Meadowbank station, Ferry, Top Ryde Shopping Centre and Meadowbank Public School.

## Features:

- Timber floor throughout, easy to maintain!
- Open plan living area with floor to ceiling sliding door with air-con fitted.
- Bright kitchen with gas cook top, oven, dishwasher, double-door refrigerator space and wide window, enjoy