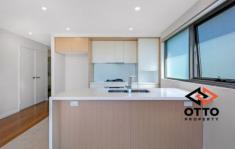

## Features:

- Timber floor throughout, easy to maintain!
- Open plan living area with floor to ceiling sliding door with air-con fitted.
- Bright kitchen with gas cook top, oven, dishwasher, double-door refrigerator space and wide window, enjoy