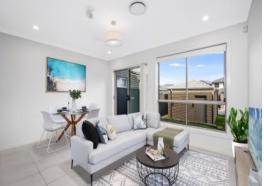

#### Features:

- 4 good-sized bedrooms with built-in wardrobes.
- Modern bathroom & en-suite to the main
- Modern kitchen with gas cooking, stainless steel appliances and an island bench.
- Open plan lounge and dining area
- Internal Laundry