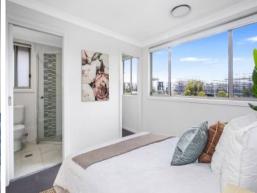

#### Features:

- 4 good-sized bedrooms with built-in wardrobes.
- Modern bathroom & en-suite to the main
- Modern kitchen with gas cooking, stainless steel appliances and an island bench.
- Open plan lounge and dining area
- Internal Laundry