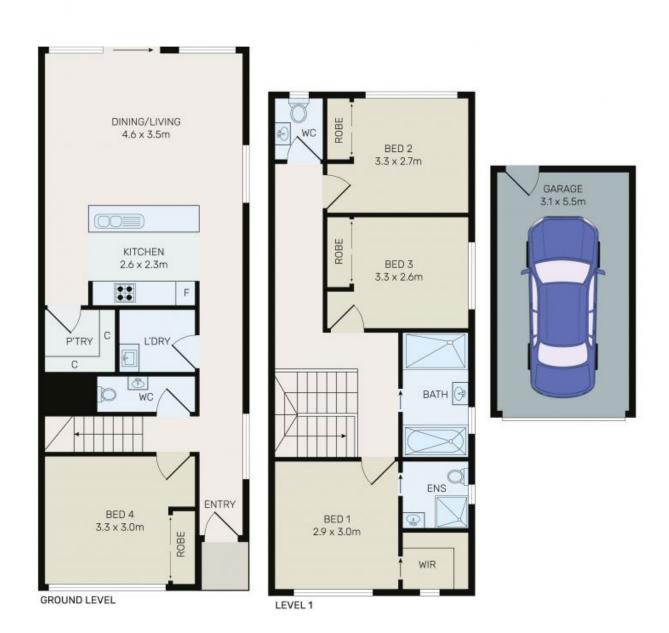

## 20 Amru Crescent Bardia, NSW

#### SOLD!

This double storey residence is situated in the heart of Bardia. This luxury home is just walking minutes away from the Bardia Public School, Edmondson Park Station, Ed Square Shopping Centre, Local Parks, Shops, Cafes and more for the family to enjoy. It is easy to access M5 and M7. With high-quality finishes and modern design. The huge sizeable backyard is great for family entertainment.

#### Features:

- 4 good-sized bedrooms with built-in wardrobes.
- Modern bathroom & en-suite to the main
- Modern kitchen with gas cooking, stainless steel appliances and an island bench.
- Open plan lounge and dining area
- Internal Laundry

# 20 Amru Crescent, Bardia