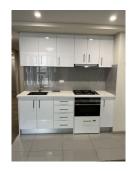

## Features:

- Ultra contemporary and quiet apartment
- Large open plan living flow to winter garden balcony
- Modern gas kitchen with bench tops and stainless steel appliances
- Generous bedroom with built-in robes