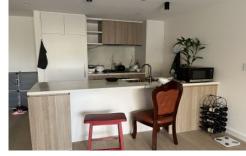

## Features:

- Ultra contemporary and quiet apartment
- Large open plan
- Modern gas kitchen with bench tops and stainless steel appliances
- Generous bedroom with built-in robes
- Fully tiled bathroom