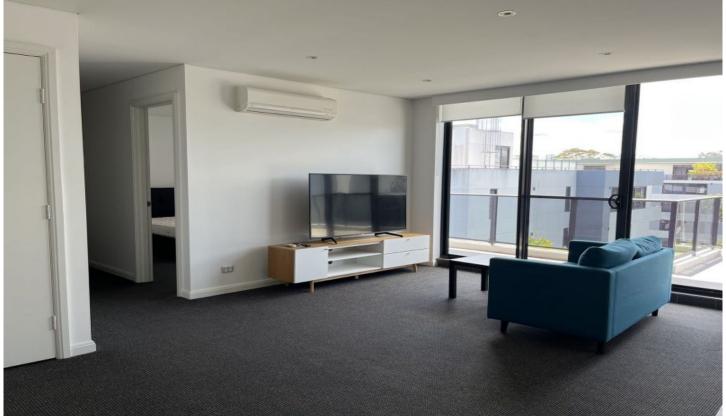

## 737/17-19 Memorial Avenue St Ives NSW

Furnished Two-bedroom and two-bathroom modern apartment within walking distance from numerous schools, Coles, Woolworths St Ives shopping Centre, and parks. Facilities include Heated Pool, Spa, Sauna and Gym.

## Apartment features:

- Furnished including TV and Fridge
- Spacious open plan living and dining area
- Built-in wardrobes in all bedrooms
- Master bedroom with en-suite
- Caesarstone kitchen with Stainless steel gas cooking and dishwasher
- Air-conditioning
- Internal Laundry with dryer