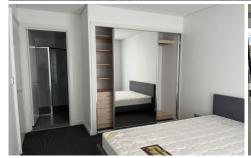

## Apartment features:

- Furnished including TV and Fridge
- Spacious open plan living and dining area
- Built-in wardrobes in all bedrooms
- Master bedroom with en-suite
- Caesarstone kitchen with Stainless steel gas cooking and dishwasher
- Air-conditioning
- Internal Laundry with dryer