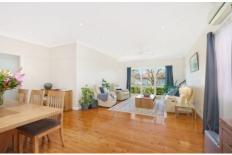

## Features:

- Four generous light-filled bedrooms, two with built-ins and walk-in to master bedroom
- Large living areas with high ceilings and timber floor
- Modern gas kitchen with quality stainless steel appliances
- Sun-filled dining and family area flows outwards to a large alfresco deck
- Three modern bathrooms, two with underfloor heating
- Internal laundry