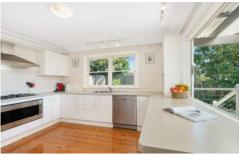

## Features:

- Four generous light-filled bedrooms, two with built-ins and walk-in to master bedroom
- Large living areas with high ceilings and timber floor
- Modern gas kitchen with quality stainless steel appliances
- Sun-filled dining and family area flows outwards to a large alfresco deck
- Three modern bathrooms, two with underfloor heating
- Internal laundry