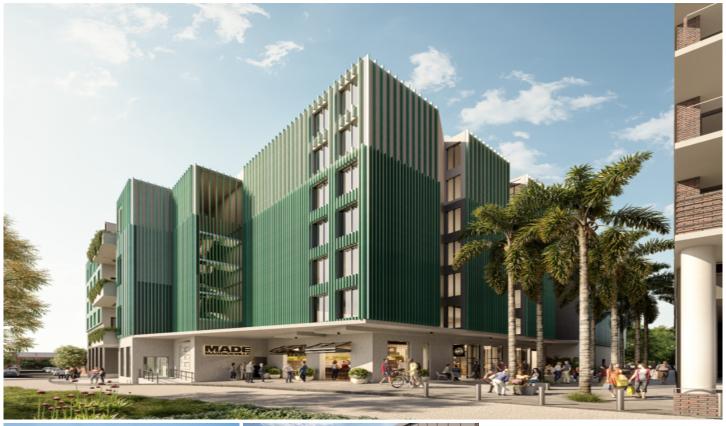

## Made/18-26 Faversham Street MARRICKVILLE NSW

MADE Marrickville offers an unrivalled workplace for occupiers and investors alike. Cleverly designed with dual-level layouts that maximise natural light and airflow, these spacious workspaces provide all the room you need to fuel ideas, collaborate and create.

Renowned for being Sydney's industrial heart, defined by multi-use warehouses and thriving businesses, Marrickville is a central hub, within easy reach of the city and the airport. The area's rapidly expanding population of businesses, innovators, entrepreneurs and residents is indicative of Marrickville's reputation as a place of boundless growth and opportunity.

Anticipated completion late 2023.

In the heart of Marrickville and 650m from Sydenham

: From \$234,000 Price Building Size: 26 sqm

: https://www.ottocapital.com.au/sale/nsw/ inner-west/marrickville/commercial/office