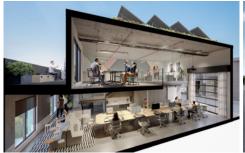

## Made/18-26 Faversham Street MARRICKVILLE NSW

MADE Marrickville offers an unrivalled workplace for occupiers and investors alike. Cleverly designed with dual-level layouts that maximise natural light and airflow, these spacious workspaces provide all the room you need to fuel ideas, collaborate and create.