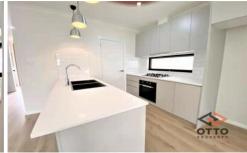

## Features:

- 4 good-sized bedrooms with built-in wardrobes.
- Modern bathroom & en-suite to the main
- Modern kitchen with gas cooking, stainless steel appliances and an island bench.
- Open plan lounge and dining area
- Internal Laundry
- Ducted Air-conditioning