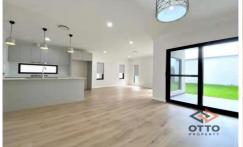

## Features:

- 4 good-sized bedrooms with built-in wardrobes.
- Modern bathroom & en-suite to the main
- Modern kitchen with gas cooking, stainless steel appliances and an island bench.
- Open plan lounge and dining area
- Internal Laundry
- Ducted Air-conditioning