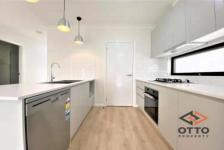

## Features:

- 4 good-sized bedrooms with built-in wardrobes.
- Modern bathroom & en-suite to the main
- Modern kitchen with gas cooking, stainless steel appliances and an island bench.
- Open plan lounge and dining area
- Internal Laundry
- Ducted Air-conditioning