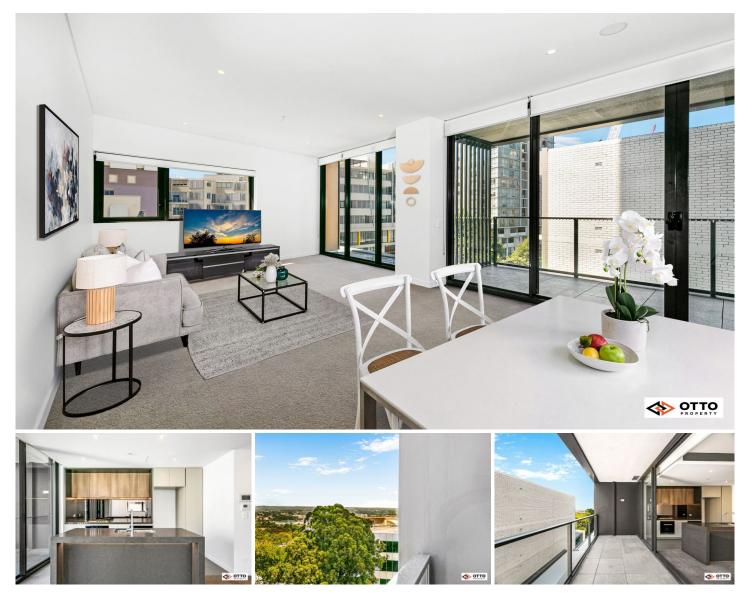

## 507/472 Pacific Highway St Leonards NSW

Located in St Leonards Square by Mirvac, this apartment is just a short stroll away from an array of cafes, restaurants, and shops, as well as the St Leonards train station and bus stops. It's also within easy access to the CBD, North Sydney, and Chatswood.

? Spacious open plan indoor/outdoor entertaining

? Stone kitchen, gas stainless steel Miele cooking and dishwasher

? Generous bedrooms with built-in robes, one with an ensuite

- ? Luxury fully tiled bathrooms,
- ? Internal laundry
- ? Ducted air conditioning
- ? Secure parking space

There are 29 visitor spaces, 14 car share spaces, and 18

2 🛤 2 🚰 1 🚘

**Price :** \$ 1,285,000

View : https://www.ottocapital.com.au/sale/nsw/north-sh ore-lower/st-leonards/residential/apartment/7493 722

Alex Bi 1300 688 677