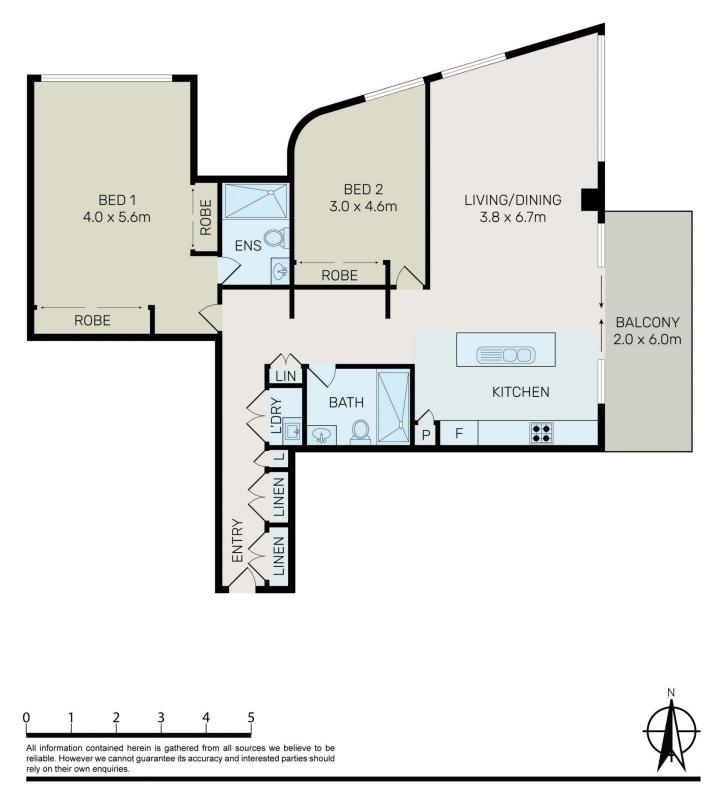

? Spacious open plan indoor/outdoor entertaining

? Stone kitchen, gas stainless steel Miele cooking and dishwasher

? Generous bedrooms with built-in robes, one with an ensuite

- ? Luxury fully tiled bathrooms,
- ? Internal laundry
- ? Ducted air conditioning
- ? Secure parking space