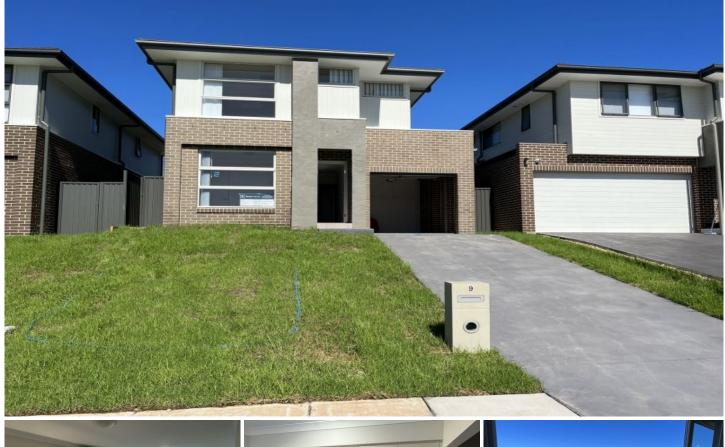

## 9 Brush Cherry Street Leppington NSW

Otto Properties presents a beautiful double-storey house for lease in Leppington with 4 bedrooms, 1 Media/Multi-Purpose Room, 3 bathrooms, and 1 lockup garage perfect for a family.

## Features:

- 4 great-sized bedrooms
- 3 bathrooms, one with bathtub
- Gas cooking, oven
- Open-plan living and dining
- Spacious backyard
- Lock up the garage

4 🖰 3 🔓 1 🗬

**View :** https://www.ottocapital.com.au/lease/nsw/macart hurcamden/leppington/residential/house/7516776