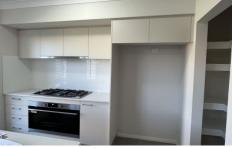

It features a spacious and bright living area, a modern kitchen, and a dining area that opens onto the private sun-drenched backyard.

## Features:

- 4 great-sized bedrooms
- 3 bathrooms, one with bathtub
- Gas cooking, oven
- Open-plan living and dining
- Spacious backyard
- Lock up the garage

4 🖰 3 🔓 1 🗬

**View :** https://www.ottocapital.com.au/lease/nsw/macart hurcamden/leppington/residential/house/7516776