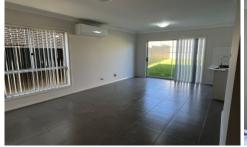

It features a spacious and bright living area, a modern kitchen, and a dining area that opens onto the private sun-drenched backyard.

## Features:

- 4 great-sized bedrooms
- 3 bathrooms, one with bathtub
- Gas cooking, oven
- Open-plan living and dining
- Spacious backyard
- Lock up the garage

4 🖰 3 🔓 1 🗬

**View :** https://www.ottocapital.com.au/lease/nsw/macart hurcamden/leppington/residential/house/7516776