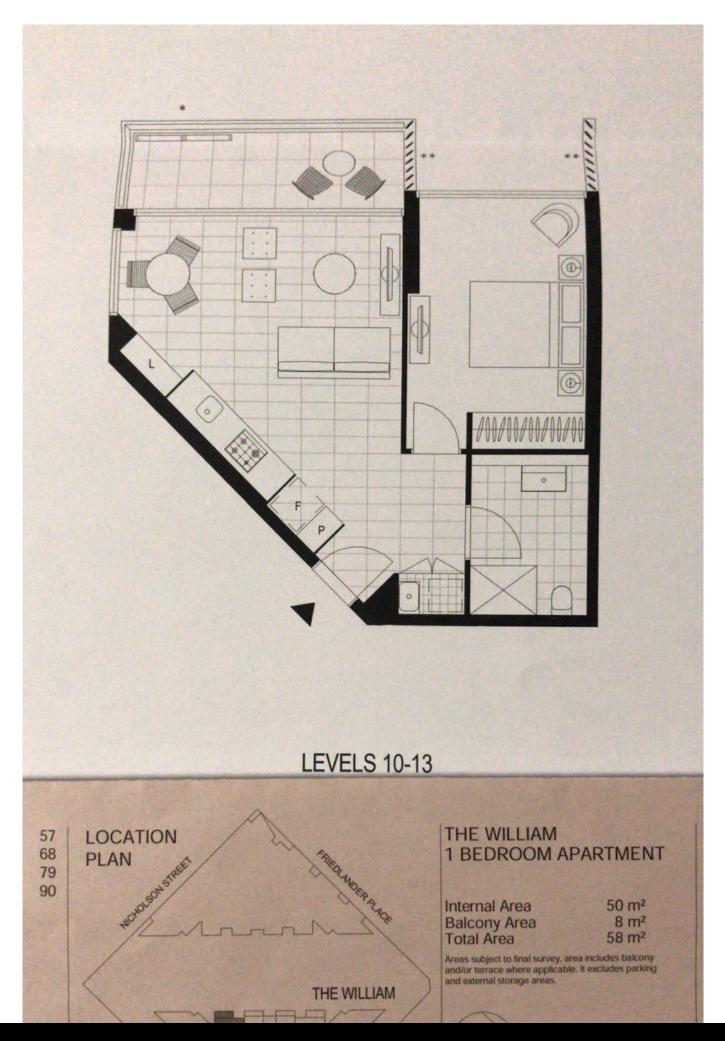

This 1 bedroom 1 bathroom 1 car space apartment features:

- Oversized bedroom with built-in wardrobe
- Galley kitchen with stone bench-top and Miele appliances
- Ultramodern bathroom with plenty of storage
- Open-plan living and dining area
- Generous West-facing balcony with privacy screens
- Internal laundry with dryer included
- Ducted A/C, video intercom and NBN connectivity