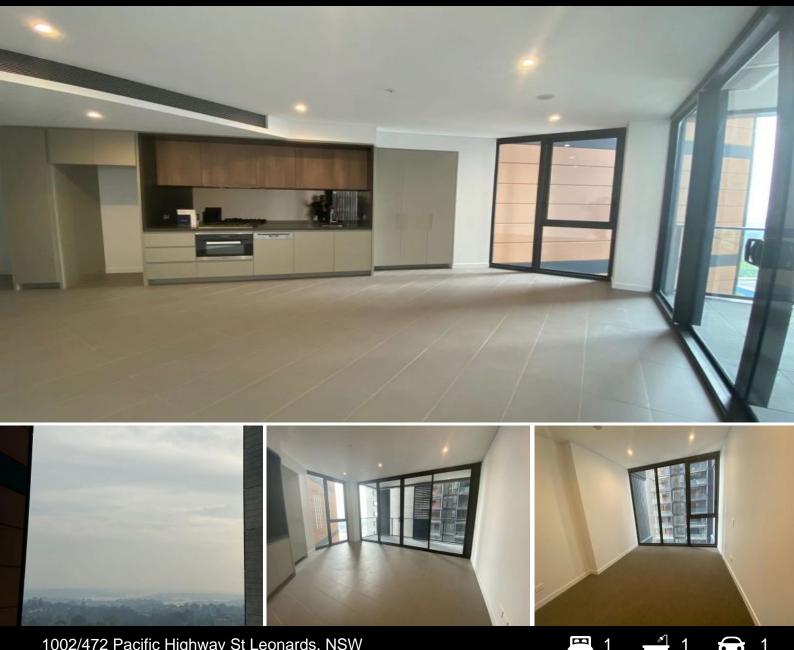

## 1002/472 Pacific Highway St Leonards, NSW

## Luxury 1 Bedroom 1 Bathroom 1 Car space

St Leonards Square exemplifies Mirvac's reputation for sophisticated living in Sydney. Close proximity to the Sydney CBD, leading schools, parks, shops, cafes, and dining. Literally 1-2 minutes walk to future metro station and only minutes walk to current St Leonards station.

This 1 bedroom 1 bathroom 1 car space apartment features:

- Oversized bedroom with built-in wardrobe
- Galley kitchen with stone bench-top and Miele appliances
- Ultramodern bathroom with plenty of storage
- Open-plan living and dining area
- Generous West-facing balcony with privacy screens
- Internal laundry with dryer included
- Ducted A/C, video intercom and NBN connectivity