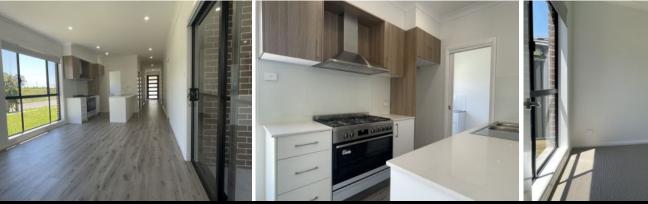

## Features Include:

- ? Four good sized bedrooms with built-in wardrobes
- ? Open plan family, dining and kitchen area
- ? Modern house design and layout
- ? Modern kitchen with gas cooktop, dishwasher
- ? Air conditioning in living room and main bedroom
- ? Downlights throughout