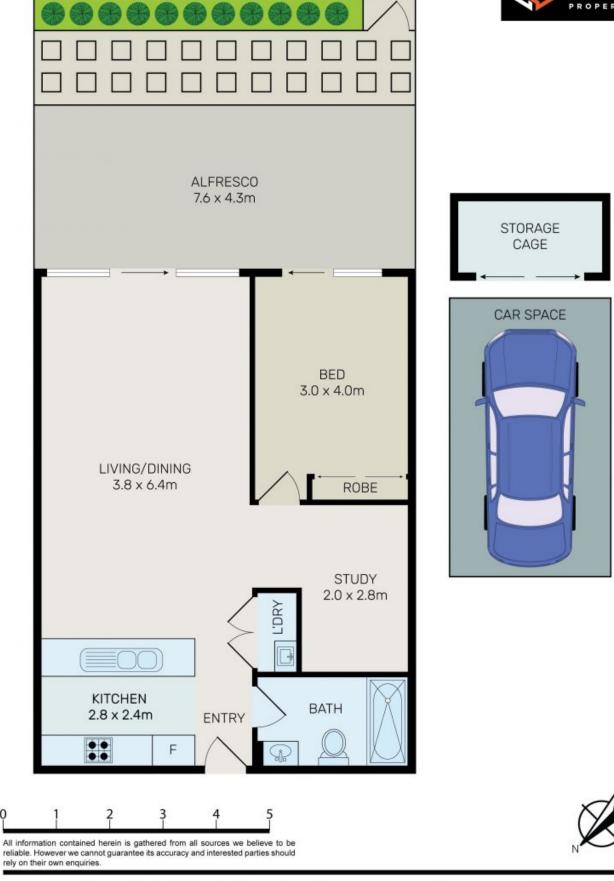

Features:

- 1 spacious bedroom with carpet flooring and access to your private courtyard
- 1 study nook that could be used as an extra bedroom
- Storage Spaces

**Dave Zhang** 0466 628 328

## EG04/3 Adonis Avenue, Rouse Hill

0