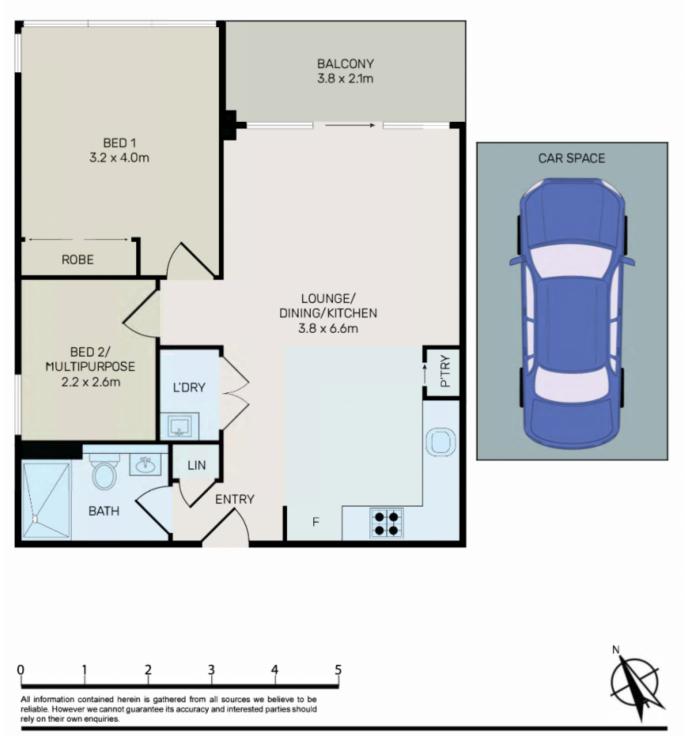

## Features:

- 1 spacious bedroom with carpet flooring
- 1 multipurpose room with carpet flooring
- Reverse cycle A/C
- Secure parking with direct lift access
- Opulent bathroom finishes

- 3000sqm podium garden with outdoor swimming pool/spa, kids playground, Indoor Gym/Sauna,

## 727/2 Canning Street, Lidcombe