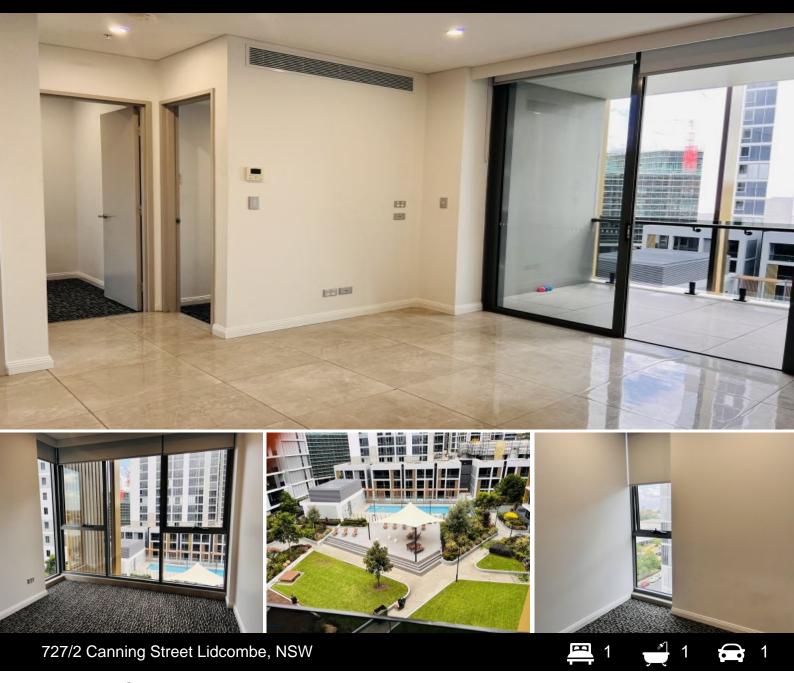

## Near New Spacious 1 bedroom + multipurpose apartment for sale!

Otto Property presents this near new spacious 1 bedroom + 1 multipurpose/bed open-plan apartment for small family to enjoy. Perfectly positioned next to Sydney Olympic Park's world-class sporting, dining, and retail venues, you'll be impressed by the space, sophistication, and style on offer.

## Features:

- 1 spacious bedroom with carpet flooring
- 1 multipurpose room with carpet flooring
- Reverse cycle A/C
- Secure parking with direct lift access
- Opulent bathroom finishes

- 3000sqm podium garden with outdoor swimming pool/spa, kids playground, Indoor Gym/Sauna,

## 727/2 Canning Street, Lidcombe