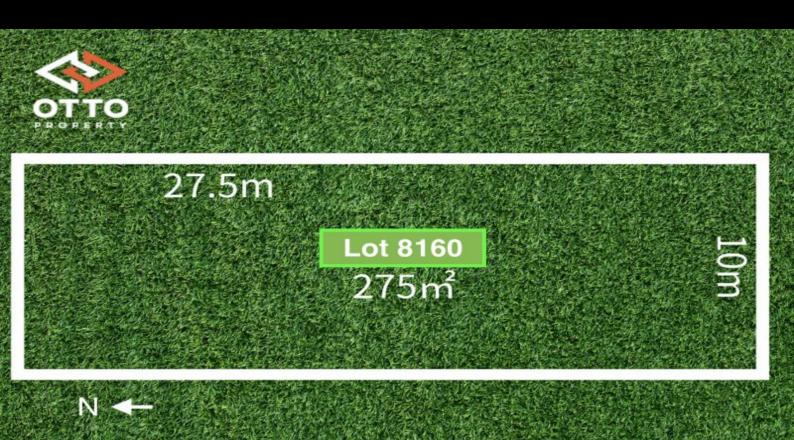

## 80 Opah Street Marsden Park, NSW

Build your Dream Home! Land for Sale in Marsden Park

Thinking of building your dream home? This land would be the best option for you!

- Levelled Rectangular block of land (275m2 with 10m frontage)
- Rear to North
- Registered and Ready to build
- Choose your own builder
- Rectangular block of land