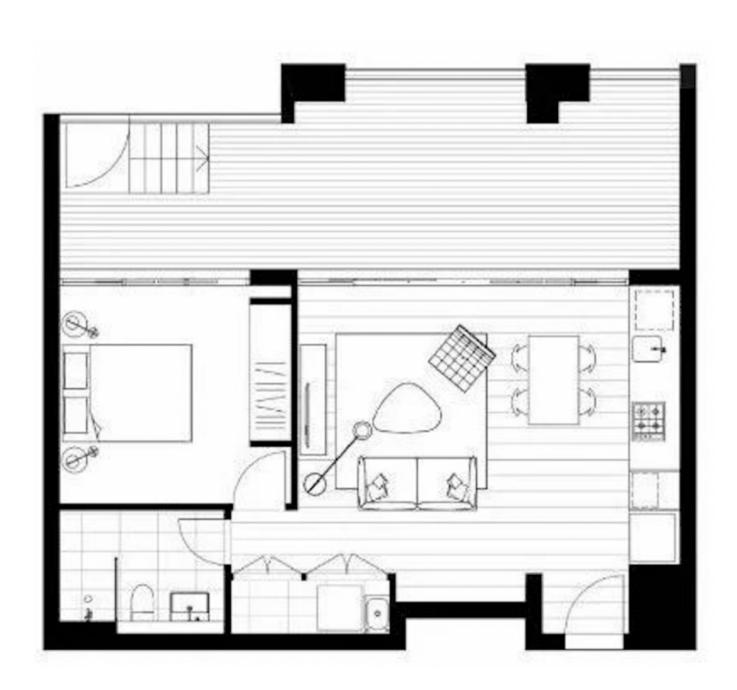

## C305/6 Cowper Street Glebe, NSW

New stunning 1 bedroom apartment in the heart of Glebe.

The foundry building in West End, at the high point of the bustling city centre of Glebe, is a benchmark for high-end downtown modern life. The apartment just steps away from Broadway shopping center, Glebe Village, UTS, University of Sydney and all of our beautiful cities already available at your fingertips. Very convenient public transport, Sydney fish market, and parks.

- Internal area: 51sqm
- External area: 26sqm
- High End finishes combined appliances
- Ducted Air Condition