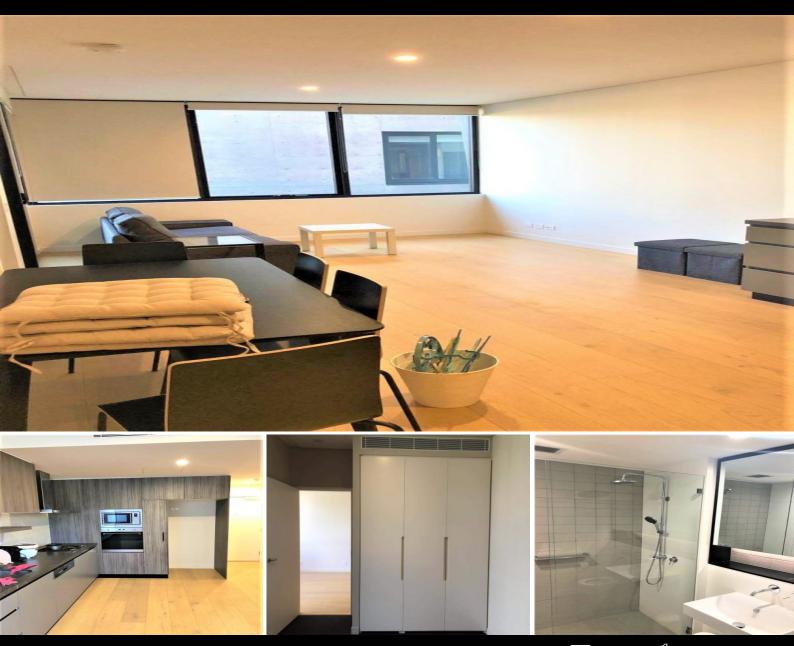

## C305/6 Cowper Street Glebe, NSW

New stunning 1 bedroom apartment in the heart of Glebe.

The foundry building in West End, at the high point of the bustling city centre of Glebe, is a benchmark for high-end downtown modern life. The apartment just steps away from Broadway shopping center, Glebe Village, UTS, University of Sydney and all of our beautiful cities already available at your fingertips. Very convenient public transport, Sydney fish market, and parks.

- Internal area: 51sqm
- External area: 26sqm
- High End finishes combined appliances
- Ducted Air Condition