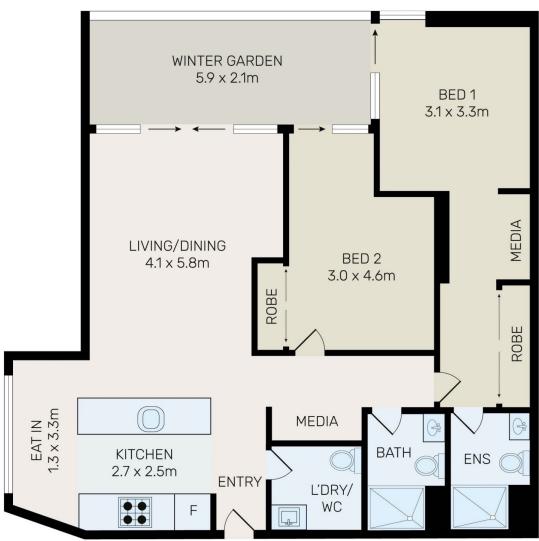

## 302/1 Bundil Boulevard Melrose Park NSW

Otto Property Investments proudly presents and welcomes you to inspect this modern, sweet and comfortable home. This lovely apartment offers two generous bedrooms, massive living/dining spaces, contemporary design, quality finishes, and a convenient lifestyle. Surrounded by specialty retail, dining, an onsite shuttle service, as well as an abundance of green outdoor spaces. As one of Sydney's most connected locations, Melrose Park also offers an exceptional range of transport options both now and in the future. Road, rail and water transport are right on your doorstep.

## Features:

- 2 Bedrooms 2 Bathrooms 1 Extra toilet Winter Garden 1 Parking and storage
- North facing and Light-filled generous living space with a large enclosed winter garden

2 4 1 2

**Price:** \$805,000