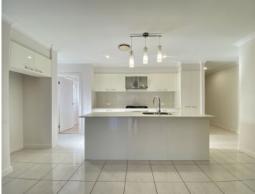

## Features:

- Spacious and modern family home
- Open-plan light-filled living/dining area
- Modern kitchen with island benchtop, stainless steel appliances, gas cooktop and ample storage  $\,$
- Master bedroom with wardrobes and ensuite
- Bedrooms with built-in robes
- Carpet rooms