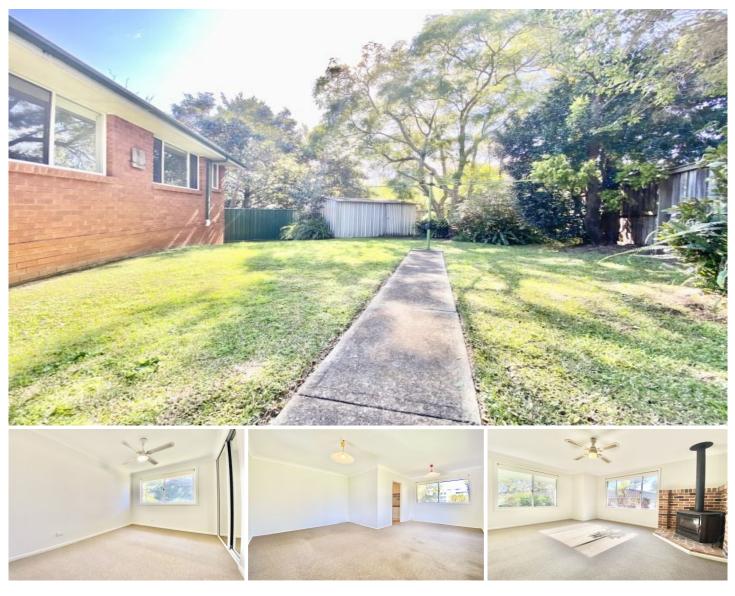

## 2 Judith Avenue Mount Colah NSW

A great family home with so much flexibility, 4 Bedrooms including a family room. The home is located a short stroll from the station, local shops and convenient to local schools. The property is fully fenced, has a separate BBQ area and includes a large garage for storage or workshop.

Features Include:

- \* 4 Bedrooms, 3 with Built-in-robes.
- \* Master bedroom with ensuite.
- \* Lounge / Dining room.
- \* Family room.
- \* Open plan kitchen with dishwasher and electric cooking
- \* Oversized laundry with toilet.
- \* Large garage with a third shower and toilet.
- \* Fully paved BBQ area
- \* Located in a quiet location