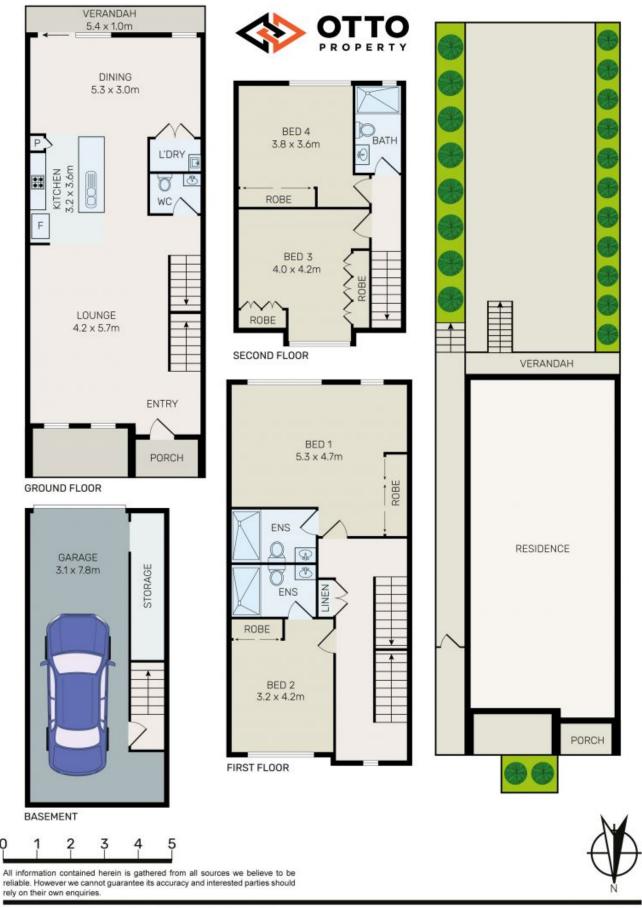

- Four bedrooms, dual master rooms with en-suites and built-ins.
- Open living space leading to an alfresco and private courtyard
- Three bathrooms with an extra powder room.
- Internal laundry with dryer.