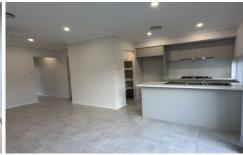

It features a spacious and bright living area, a modern kitchen, and a dining area that opens onto the private sun-drenched backyard.

## Features:

- 4 great-sized bedrooms
- 3 bathrooms, one with bathtub
- Gas cooking, oven
- Ducted Aircon
- Open-plan living and dining
- Spacious backyard
- Lock up garage

4 🕒 3 🖺 1 🗬

**View :** https://www.ottocapital.com.au/lease/nsw/macart hurcamden/leppington/residential/house/7722289