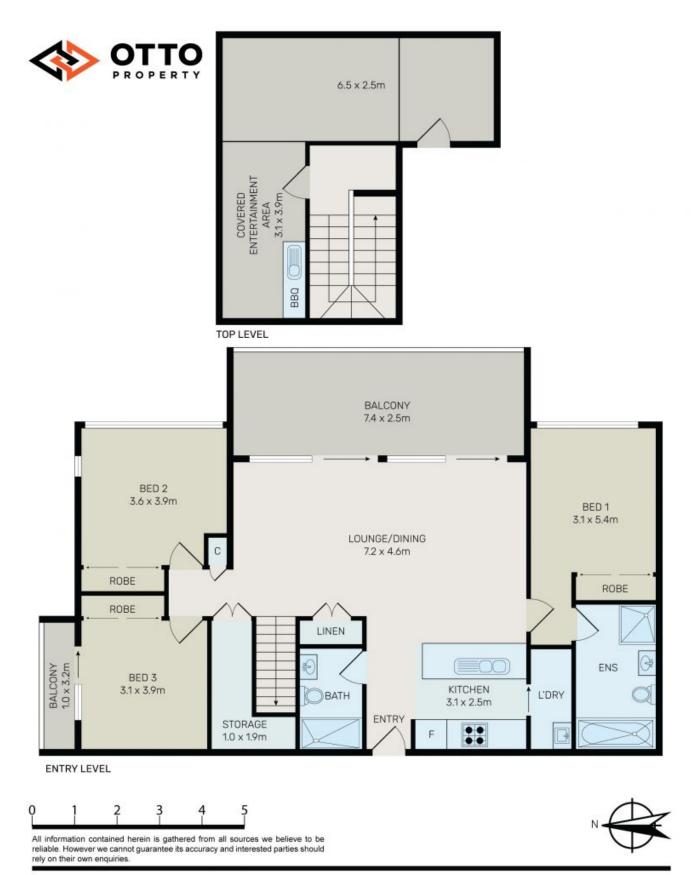

w spacious three bedrooms two bathrooms two car tandem parking open-plan apartment, offering premium lifestyle and convenience. Perfectly positioned next to Sydney Olympic Park's world-class sporting, dining, and retail venues, you'll be impressed by the space, sophistication, and style on offer.

Showcasing a spacious dining and living area which connects to your private balcony, allowing extremely good airflow and lighting into the living area. Your future home comprises three generous sized bedrooms with built-in robes. Your kitchen uses premium stainless steel kitchen appliances and gas cooking.

## Features:

- Master bedroom with ensuite

- 3000sqm podium garden with outdoor swimming pool/spa, kids playground, Indoor Gym/Sauna,

Alex Bi 0401 022 086 **Daisy Peng** 0426 024 148

• •



## 343/11 Canning Street, Lidcombe