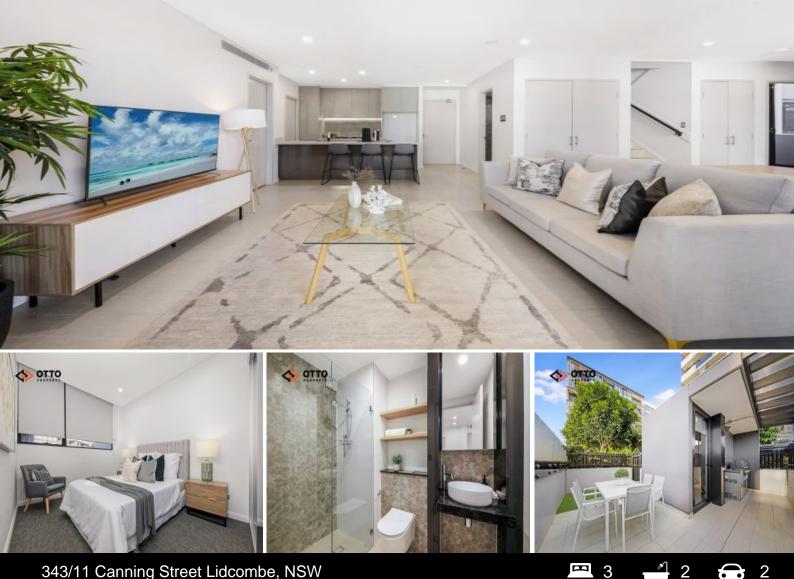

## 343/11 Canning Street Lidcombe, NSW

## Modern Lifestyle, Perfect Location

OTTO Property presents this near new spacious three bedrooms two bathrooms two car tandem parking open-plan apartment, offering premium lifestyle and convenience. Perfectly positioned next to Sydney Olympic Park's world-class sporting, dining, and retail venues, you'll be impressed by the space, sophistication, and style on offer.

Showcasing a spacious dining and living area which connects to your private balcony, allowing extremely good airflow and lighting into the living area. Your future home comprises three generous sized bedrooms with built-in robes. Your kitchen uses premium stainless steel kitchen appliances and gas cooking.

## Features:

- Master bedroom with ensuite

- 3000sqm podium garden with outdoor swimming pool/spa, kids playground, Indoor Gym/Sauna,

Alex Bi 0401 022 086 **Daisy Peng** 0426 024 148

• •