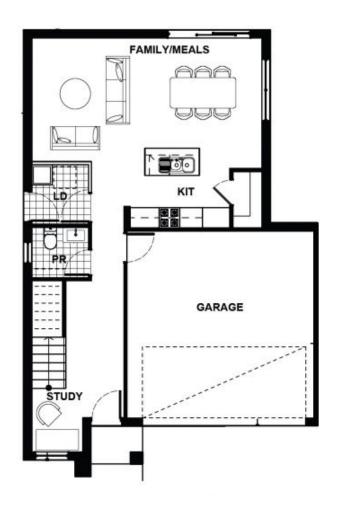

## TURNKEY HOUSE & LAND PACKAGES INCLUSIONS

- Raised ceiling height 2590mm
- Ducted air-con
- Stone benchtops kitchen
- 900mm quality appliances

4 🗀 2 🚍 2 🚍

Price: Contact Agent

**View**: https://www.ottocapital.com.au/sale/nsw/macarth urcamden/leppington/residential/house/7726325