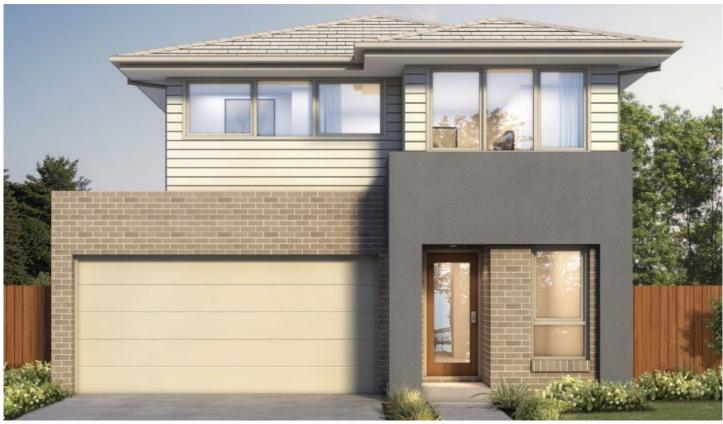

## TURNKEY HOUSE & LAND PACKAGES INCLUSIONS

- Raised ceiling height 2590mm
- Ducted air-con
- Stone benchtops kitchen
- 900mm quality appliances

4 🗀 2 🚍 2 🚍

Price: Contact Agent

**View**: https://www.ottocapital.com.au/sale/nsw/macarth urcamden/leppington/residential/house/7726325