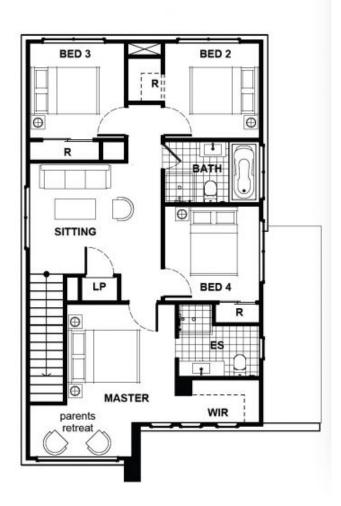

## TURNKEY HOUSE & LAND PACKAGES INCLUSIONS

- Raised ceiling height 2590mm
- Ducted air-con
- Stone benchtops kitchen
- 900mm quality appliances

4 🗀 2 🚍 2 🚍

Price: Contact Agent

**View**: https://www.ottocapital.com.au/sale/nsw/macarth urcamden/leppington/residential/house/7726325