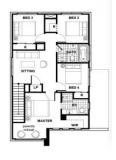

## TURNKEY HOUSE & LAND PACKAGES INCLUSIONS

- Raised ceiling height 2590mm
- Ducted air-con
- Stone benchtops kitchen
- 900mm quality appliances

4 🗀 2 🚍 2 🚍

Price: Contact Agent

**View**: https://www.ottocapital.com.au/sale/nsw/macarth urcamden/leppington/residential/house/7726325