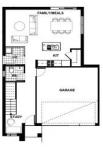

## TURNKEY HOUSE & LAND PACKAGES INCLUSIONS

- Raised ceiling height 2590mm
- Ducted air-con
- Stone benchtops kitchen
- 900mm quality appliances

4 🗀 2 🚍 2 🚍

Price: Contact Agent

**View**: https://www.ottocapital.com.au/sale/nsw/macarth urcamden/leppington/residential/house/7726325