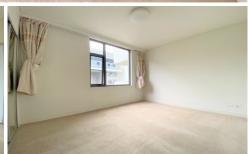

## Features

- Spacious 2 bedrooms with built-in wardrobes
- Large open plan kitchen with stone benchtop, gas cooking & dishwasher
- Light-filled generous living space with a big balcony
- High ceilings, expansive windows, optimum natural light.
- Floor to ceiling tiled bathrooms with premium fittings and fixtures.
- Ducted air conditioning
- Internal laundry with dryer
- Basement cars pace with lockable storage