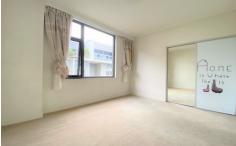

## Features

- Spacious 2 bedrooms with built-in wardrobes
- Large open plan kitchen with stone benchtop, gas cooking & dishwasher
- Light-filled generous living space with a big balcony
- High ceilings, expansive windows, optimum natural light.
- Floor to ceiling tiled bathrooms with premium fittings and fixtures.
- Ducted air conditioning
- Internal laundry with dryer
- Basement cars pace with lockable storage