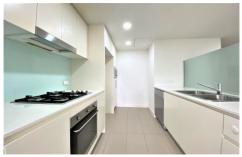

## Features

- Spacious 2 bedrooms with built-in wardrobes
- Large open plan kitchen with stone benchtop, gas cooking & dishwasher
- Light-filled generous living space with a big balcony
- High ceilings, expansive windows, optimum natural light.
- Floor to ceiling tiled bathrooms with premium fittings and fixtures.
- Ducted air conditioning
- Internal laundry with dryer
- Basement cars pace with lockable storage