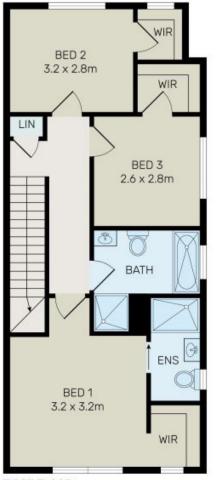

This near new fabulous family home offers 4 spacious bedrooms all with built in wardrobe and ensuite to the main.

Contains two full bathrooms and one powder room.

Open plan kitchen combine with living and dining area plus detached double lock up garage with remote control.