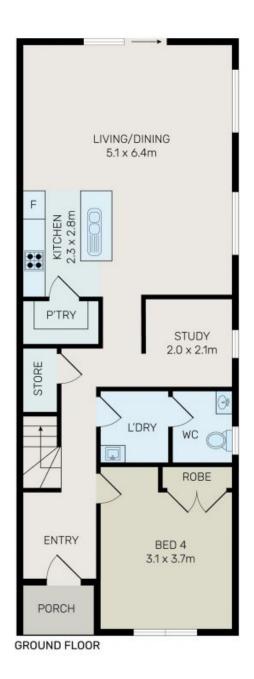

This near new fabulous family home offers 4 spacious bedrooms all with built in wardrobe and ensuite to the main.

Contains two full bathrooms and one powder room.

Open plan kitchen combine with living and dining area plus detached double lock up garage with remote control.