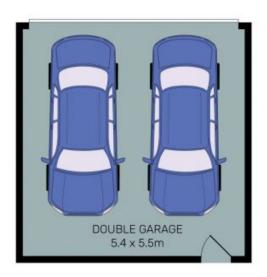

This near new fabulous family home offers 4 spacious bedrooms all with built in wardrobe and ensuite to the main.

Contains two full bathrooms and one powder room.

Open plan kitchen combine with living and dining area plus detached double lock up garage with remote control.