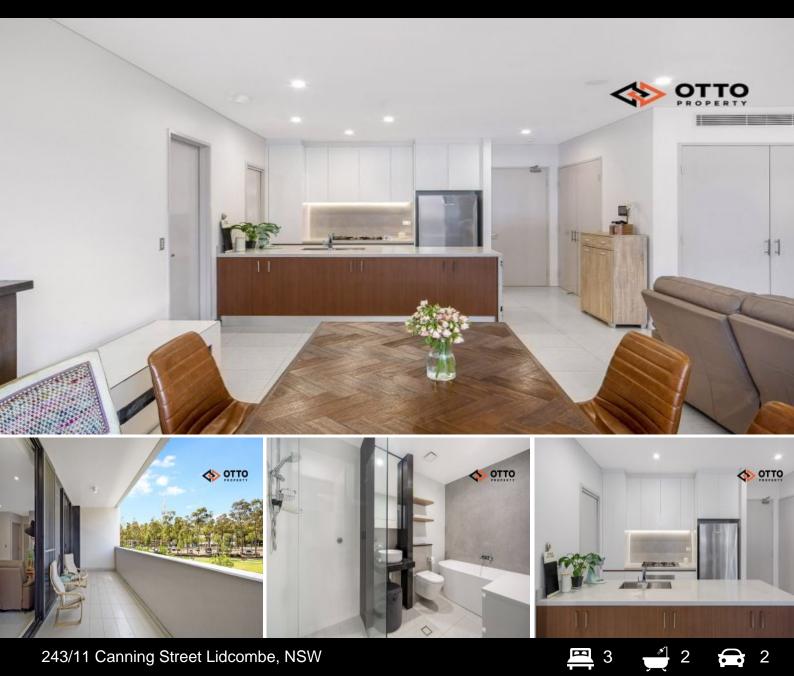

## Modern Lifestyle, Perfect Location

OTTO Property presents this near new spacious three bedrooms two bathrooms two car tandem parking open-plan apartment, offering premium lifestyle and convenience. Perfectly positioned next to Sydney Olympic Park's world-class sporting, dining, and retail venues, you'll be impressed by the space, sophistication, and style on offer.

Showcasing a spacious dining and living area which connects to your private balcony, allowing extremely good airflow and lighting into the living area. Your future home comprises three generous sized bedrooms with built-in robes. Your kitchen uses premium stainless steel kitchen appliances and gas cooking.

## Features:

- Master bedroom with ensuite

- 3000sqm podium garden with outdoor swimming pool/spa, kids playground, Indoor Gym/Sauna,

Alex Bi 0401 022 086 **Daisy Peng** 0426 024 148

(NOT IN POSITION)

0 1 2 3 4 5

## 243/11 Canning Street, Lidcombe