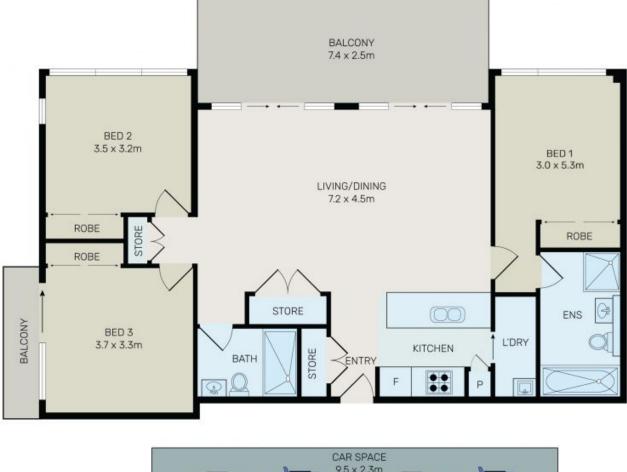

Showcasing a spacious dining and living area which connects to your private balcony, allowing extremely good airflow and lighting into the living area. Your future home comprises three generous sized bedrooms with built-in robes. Your kitchen uses premium stainless steel kitchen appliances and gas cooking.

## Features:

- Master bedroom with ensuite

- 3000sqm podium garden with outdoor swimming pool/spa, kids playground, Indoor Gym/Sauna,

Alex Bi 0401 022 086 **Daisy Peng** 0426 024 148

(NOT IN POSITION)

0 1 2 3 4 5