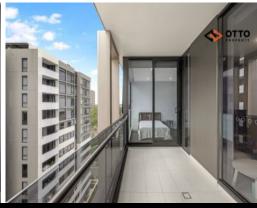

Showcasing a spacious dining and living area which connects to your balcony, and both of bedrooms open out to a balcony. The kitchen uses premium stainless steel kitchen appliances and gas cooking.

## Features:

- Two large bedrooms, one of them open out to a balcony
- Master bedroom with ensuite
- Reverse cycle A/C
- 3000sqm podium garden with outdoor swimming pool/spa, kids playground, Indoor Gym/Sauna,