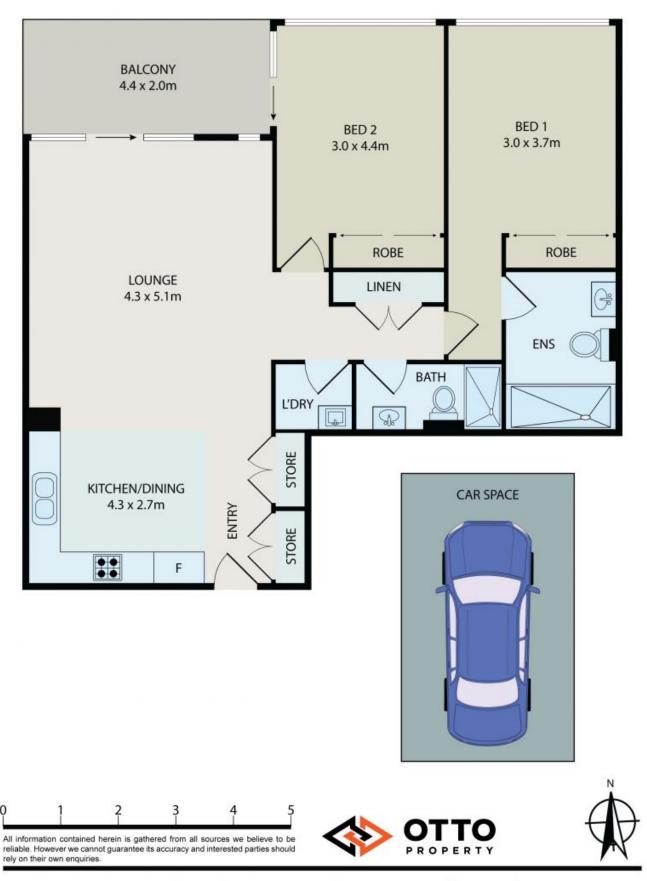

Showcasing a spacious dining and living area which connects to your balcony, and both of bedrooms open out to a balcony. The kitchen uses premium stainless steel kitchen appliances and gas cooking.

## Features:

- Two large bedrooms, one of them open out to a balcony
- Master bedroom with ensuite
- Reverse cycle A/C
- 3000sqm podium garden with outdoor swimming pool/spa, kids playground, Indoor Gym/Sauna,