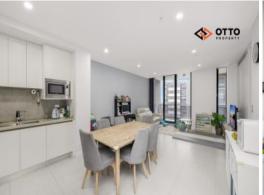

Showcasing a spacious dining and living area which connects to your balcony, and both of bedrooms open out to a balcony. The kitchen uses premium stainless steel kitchen appliances and gas cooking.