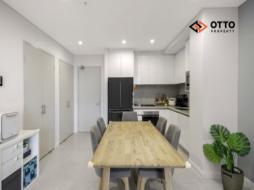

Showcasing a spacious dining and living area which connects to your balcony, and both of bedrooms open out to a balcony. The kitchen uses premium stainless steel kitchen appliances and gas cooking.