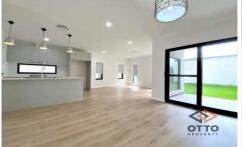

## Features:

- 4 good-sized bedrooms with built-in wardrobes.
- Modern bathroom & en-suite to the main
- Modern kitchen with gas cooking, stainless steel appliances and an island bench.
- Open plan lounge and dining area
- Internal Laundry
- Ducted Air-conditioning