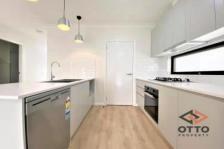

## Features:

- 4 good-sized bedrooms with built-in wardrobes.
- Modern bathroom & en-suite to the main
- Modern kitchen with gas cooking, stainless steel appliances and an island bench.
- Open plan lounge and dining area
- Internal Laundry
- Ducted Air-conditioning