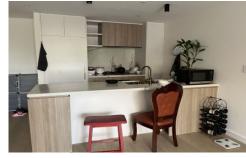

## Features:

- Ultra contemporary and quiet apartment
- Large open plan
- Modern gas kitchen with bench tops and stainless steel appliances
- Generous bedroom with built-in robes
- Fully tiled bathroom