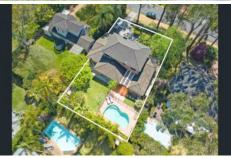

- ? Generously-proportioned two-level entertainer in a premier St Ives pocket
- ? Separate formal lounge and open plan living
- ? Vast manicured level lawns perfect for family entertaining
- ? Covered alfresco and in ground pool
- ? Rarely found self-contained retreat with sitting room and bathroom
- ? Central granite kitchen with stone benchtop and modern gas cook
- ? 5 spacious bedrooms, 3 with in-robes