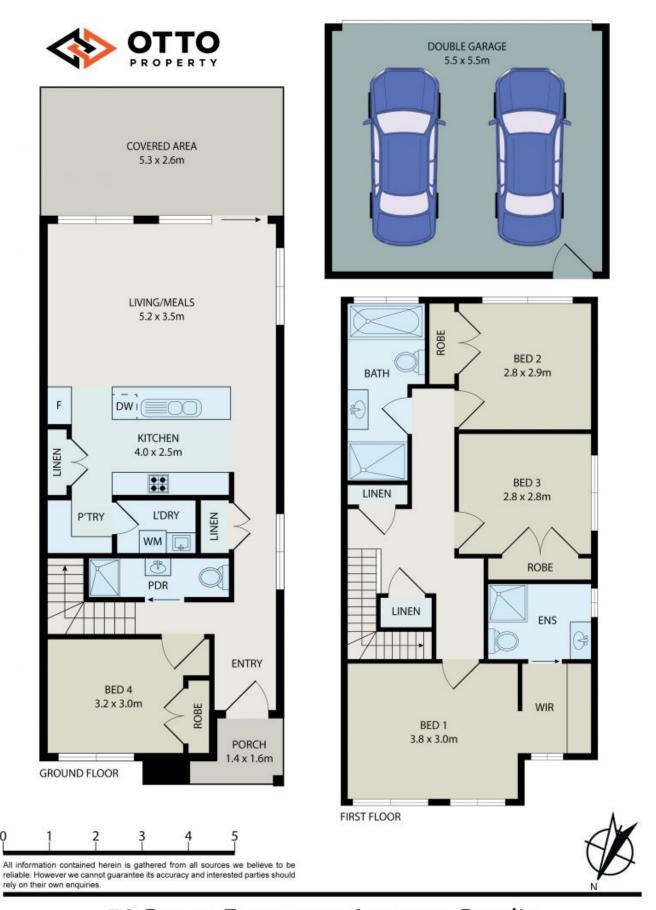

This near new fabulous park front family home offers 4 spacious bedrooms all with built in wardrobe and ensuite to the main.

Contains three full bathrooms.

Open plan kitchen combine with living and dining area plus detached double lock up garage with remote control.