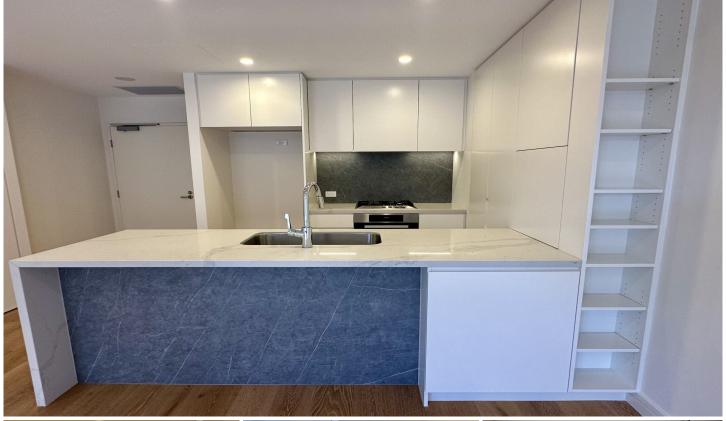

## 106/55 Lindfield Avenue Lindfield NSW

Near new two bedrooms apartment in Lindfield

Walk to Harris Farm Market, Lindfield Train Station

- \* Open plan living, and ducted A/C throughout
- \* Modern kitchen, gas cooking, dishwasher, appliances \* Engineered floorboards, carpet in bedrooms
- \* Large sun-washed balcony, plenty of storage, robes
- \* Designer bathrooms, internal laundry
- \* Intercom, lift access, secure car space, storage cage