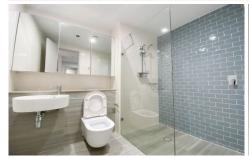

## Features include:

- Generous living and dining area
- Open kitchen with gas appliances, dishwasher and microwave
- Internal laundry with dryer
- Enclosed study area
- Large balcony
- Ducted air-conditioning
- Security car space
- Complex includes pool and gym facilities
- On-site building manager