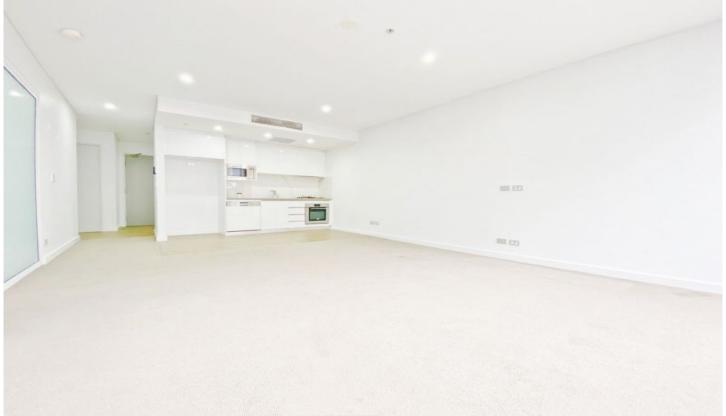

## Features include:

- Generous living and dining area
- Open kitchen with gas appliances, dishwasher and microwave
- Internal laundry with dryer
- Enclosed study area
- Large balcony
- Ducted air-conditioning
- Security car space
- Complex includes pool and gym facilities
- On-site building manager